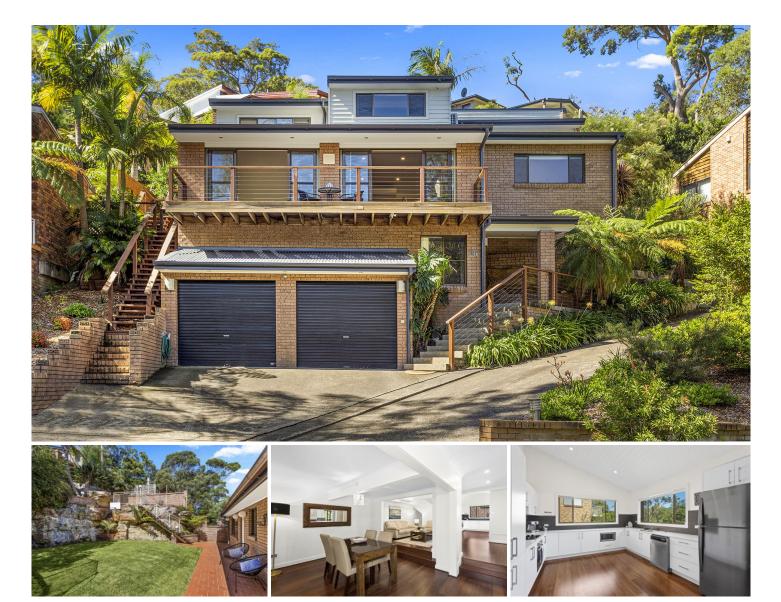

## 26 Valley Way GYMEA BAY NSW

Immaculately maintained and beautifully presented this multi split level residence embraces a private leafy outlook from its elevated setting with a family friendly floorplan.

Boasting modern light filled interiors that feature attractive raked ceilings which provide a great sense of space and multiple interconnecting living areas that flow to a timber deck with outlook.

Situated in a peaceful cul-de-sac which offers access to Gymea Baths and walking trails to be enjoyed all year round makes this a fantastic opportunity for a growing family.

\* Open plan living, kitchen and dining area over spacious tiered levels

\* Quality stone kitchen with ample storage and stainless

For full version visit the website

4 🛤 2 🚔 2 🗬

| Туре | : House |
|------|---------|
|------|---------|