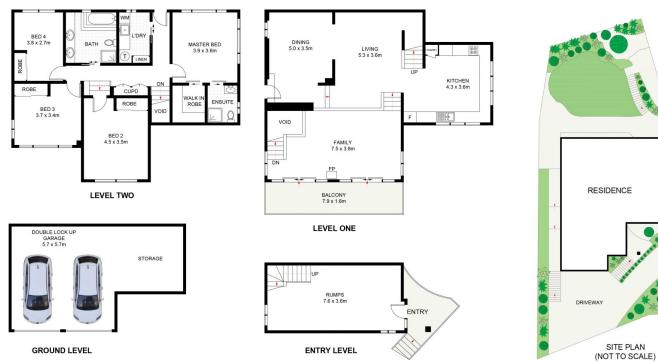

Land Size : 611.1 sqm View : https://www

: https://www.jreproperty.com.au/sale/nsw/sut herland/gymea-bay/residential/house/74890 32

https://www.jreproperty.com.au

GROUND LEVEL

A

26 Valley Way, Gymea Bay DISCLAIMER: PLANS SHOWN ARE FOR PRESENTATION PURPOSES AND ARE NOT PART OF ANY LEGAL DOCUMENT. ALL MEASUREMENTS AND FIGURES ARE APPROXIMATE.