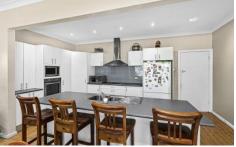

Accommodation consists of open plan living, kitchen and dining, four sizeable bedrooms with built in robes and ceiling fans while the master bedroom is complete with walk through robe and ensuite.

This family home is an entertainer's haven with the internal living areas joining a large covered deck that overlooks the level grass yard with established trees and gardens.