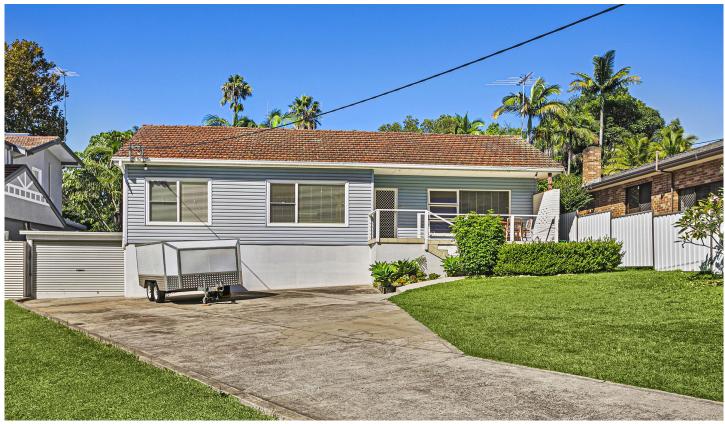

## 158 President Avenue MIRANDA NSW

Presenting this single level North facing residence set back from the road and offering spacious floor plan that flows to the outdoor entertaining overlooking the private sunny rear yard.

Accommodation consists of open plan living, kitchen and dining, four sizeable bedrooms with built in robes and ceiling fans while the master bedroom is complete with walk through robe and ensuite.

This family home is an entertainer's haven with the internal living areas joining a large covered deck that overlooks the level grass yard with established trees and gardens.

Ample parking for multiple cars, boat or caravan with

4 📭 2 🔓 2 😭

Type : House Land Size : 822 sqm

View : https://www.jreproperty.com.au/sale/nsw/sut herland/miranda/residential/house/7489033

Luke Jeffree 02 9540 2222