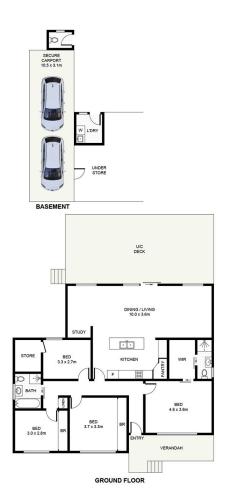

## 158 President Avenue MIRANDA NSW

Presenting this single level North facing residence set back from the road and offering spacious floor plan that flows to the outdoor entertaining overlooking the private sunny rear yard.

Accommodation consists of open plan living, kitchen and dining, four sizeable bedrooms with built in robes and ceiling fans while the master bedroom is complete with walk through robe and ensuite.

This family home is an entertainer's haven with the internal living areas joining a large covered deck that overlooks the level grass yard with established trees and gardens.

Ample parking for multiple cars, boat or caravan with

4 📭 2 🔓 2 😭

Type : House Land Size : 822 sqm

View : https://www.jreproperty.com.au/sale/nsw/sut herland/miranda/residential/house/7489033

Luke Jeffree 02 9540 2222