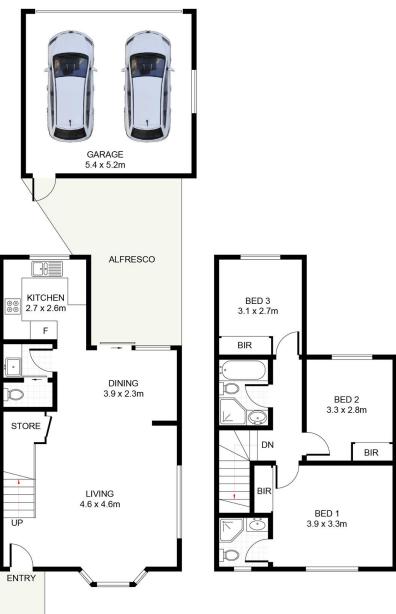

## 3 🕮 2 📛 2 🖨

Type : Townhouse Building Size : 14 sqm

**View**: https://www.jreproperty.com.au/sale/nsw

/sutherland/miranda/residential/townhou

se/7489037

Luke Jeffree 02 9540 2222

**GROUND FLOOR** 

FIRST FLOOR