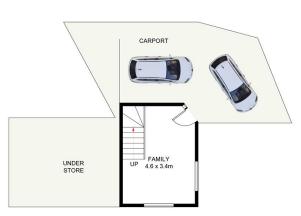

## 3 🛺 1 🔓 1 🗬

Type : House Land Size : 3046 sqm

View : https://www.jreproperty.com.au/sale/nsw/sut

herland/gymea-bay/residential/house/74890

39

Luke Jeffree 02 9540 2222

**GROUND FLOOR** 