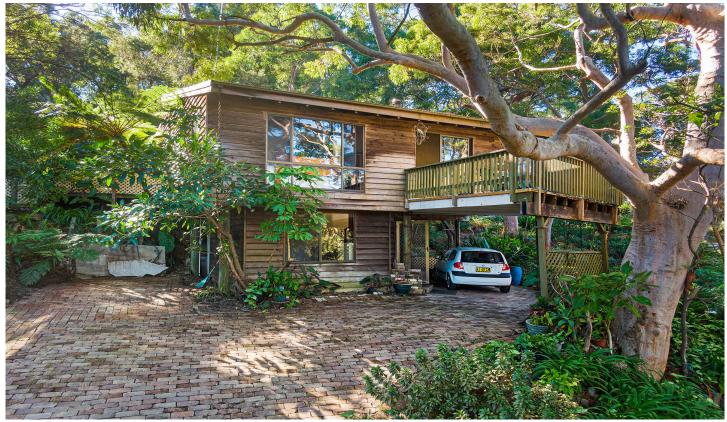

## 101 Arcadia Avenue GYMEA BAY NSW

Access the property via Huskisson St and proceed along the private road

Peacefully and privately set on a large parcel of land this original pole home was built by its current owner in 1987 and offers immense potential to renovate and enjoy the tranquil bushland surrounds.

This multi-level home boasts stunning exposed timbers throughout and provides an open tiered living, kitchen and dining area that surround the combustion fireplace to cosy up in the colder days.

Within a natural bush setting this property occupies two streets being a total of 3046 sqm with approved DA consent for the subdivision to design and build your new dream home.