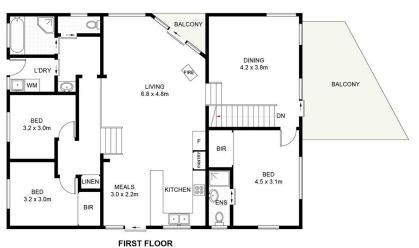

## 3 🛺 1 🔓 1 🗬

Type : House Land Size : 3046 sqm

View : https://www.jreproperty.com.au/sale/nsw/sut

herland/gymea-bay/residential/house/74890

39

Luke Jeffree 02 9540 2222

**GROUND FLOOR** 

## 101 Arcadia Avenue, Gymea Bay DISCLAIMER: PLANS SHOWN ARE FOR PRESENTATION PURPOSES AND ARE NOT PART OF ANY LEGAL DOCUMENT. ALL MEASUREMENTS AND FIGURES ARE APPROXIMATE.