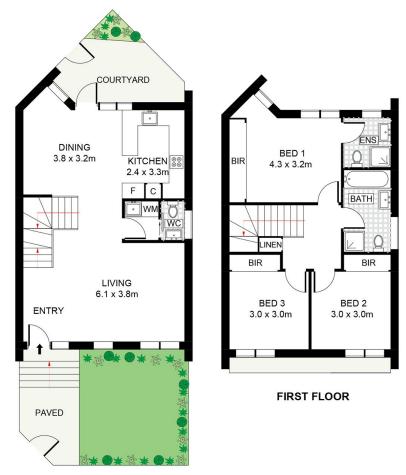

## 12/23-29 Hotham Road GYMEA NSW

Stylishly appointed throughout this sophisticated townhouse promises premium comfort and located within proximity to Gymea Village, schools and Hazelhurst gardens.

Prominently positioned boasting generous light filled proportions inside and out with low maintenance lifestyle appeal, this two-storey residence offers a great investment or first homeowner opportunity.

- \* Spacious light filled living on entry over easy-care porcelain tiles
- \* Modern kitchen with stone countertops and with gas cooking
- \* 3 Generous bedrooms all with built ins and master with

3 📭 2 🔓 2 🗬

Type: Townhouse

**View**: https://www.jreproperty.com.au/sale/nsw/sutherla nd/gymea/residential/townhouse/7489041

Luke Jeffree 02 9540 2222

For full version visit the website

**ENTRY LEVEL** 

**LOWER FLOOR** 

## 12/23 Hotham Road, Gymea

DISCLAIMER: PLANS SHOWN ARE FOR PRESENTATION PURPOSES AND ARE NOT PART OF ANY LEGAL DOCUMENT. ALL MEASUREMENTS AND FIGURES ARE APPROXIMATE.