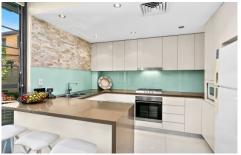

- \* Spacious light filled living on entry over easy-care porcelain tiles
- \* Modern kitchen with stone countertops and with gas cooking
- \* 3 Generous bedrooms all with built ins and master with

3 📭 2 🔓 2 🗬