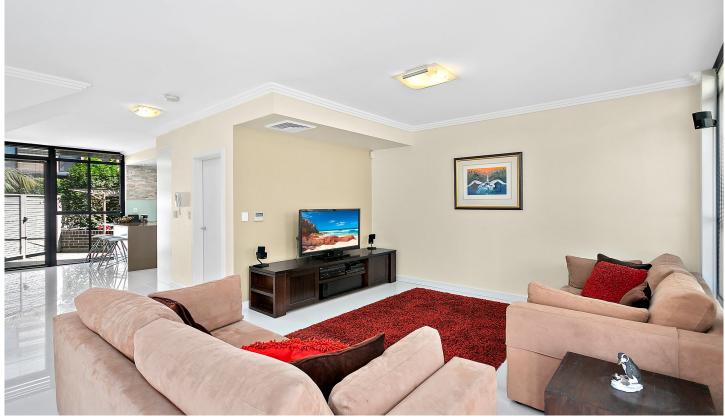

- \* Spacious light filled living on entry over easy-care porcelain tiles
- \* Modern kitchen with stone countertops and with gas cooking
- \* 3 Generous bedrooms all with built ins and master with

3 📭 2 🔓 2 🗬