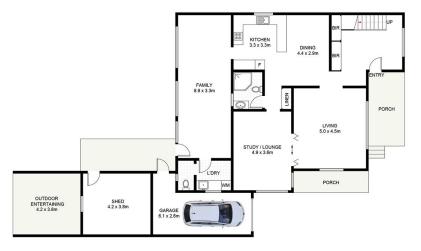

Multiple downstairs living areas with interconnecting rooms that open via partition doors offers space to accommodate a growing family or intimate spaces to enjoy.

Prominently sitting on a generous 873sqm parcel of land, providing great outdoor space with a level sunny rear yard, established trees and gardens which surround the inground salt pool.

- Formal and casual living and kitchen with combined on ground level
- Generous bedrooms upstairs complete with built-in robes and ceiling fans

For full version visit the website

## 4 🕮 2 🟪 1 🖨

Type : House Land Size : 873 sqm

View : https://www.jreproperty.com.au/sale/nsw/sut

herland/gymea-bay/residential/house/74890

42

Luke Jeffree 02 9540 2222

GROUND FLOOR

SITE PLAN (NOT TO SCALE)