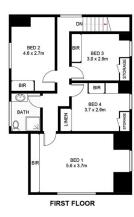

- Formal and casual living and kitchen with combined on ground level
- Generous bedrooms upstairs complete with built-in robes and ceiling fans

For full version visit the website

## 4 🕮 2 🟪 1 🖨

Type : House Land Size : 873 sqm

View : https://www.jreproperty.com.au/sale/nsw/sut

herland/gymea-bay/residential/house/74890

42

Luke Jeffree 02 9540 2222

GROUND FLOOR

SITE PLAN (NOT TO SCALE)