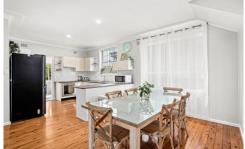

- Formal and casual living and kitchen with combined on ground level
- Generous bedrooms upstairs complete with built-in robes and ceiling fans

For full version visit the website