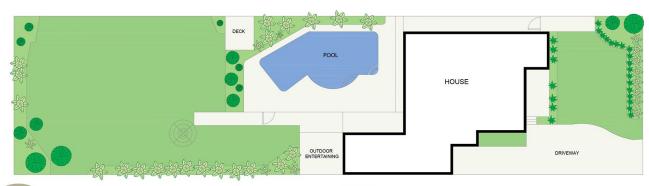

Multiple downstairs living areas with interconnecting rooms that open via partition doors offers space to accommodate a growing family or intimate spaces to enjoy.

Prominently sitting on a generous 873sqm parcel of land, providing great outdoor space with a level sunny rear yard, established trees and gardens which surround the inground salt pool.

## 4 🕮 2 🟪 1 🖨

Type : House Land Size : 873 sqm

View : https://www.jreproperty.com.au/sale/nsw/sut

herland/gymea-bay/residential/house/74890

42

Luke Jeffree 02 9540 2222

GROUND FLOOR

SITE PLAN (NOT TO SCALE)