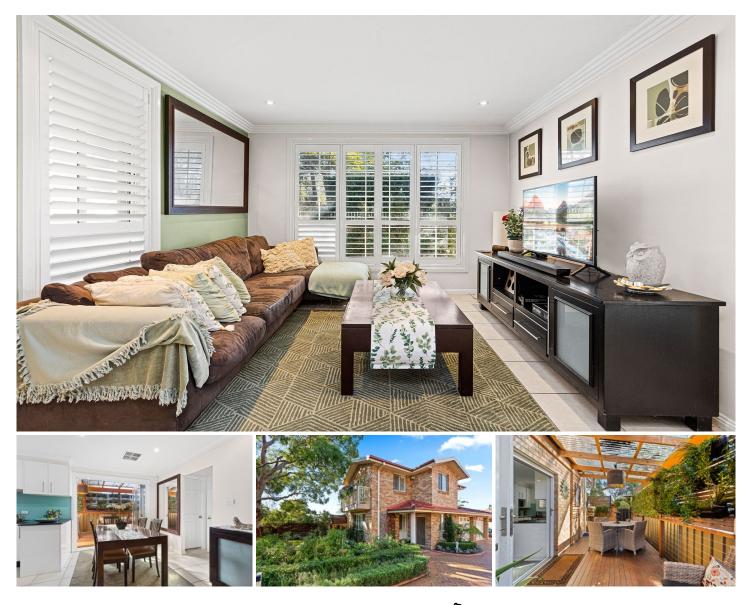

## 1/192-194 Sylvania Road MIRANDA NSW

Prominently positioned in a boutique complex of only six, this impressive townhouse displays comfortable and convenient living and light filled interiors throughout.

The accommodation provides open plan living, dining and kitchen that lead to the covered timber deck drenched by natural light and adjoining private courtyard with level grass lawn and established gardens.

\* Spacious living on entry with adjoining dining that leads to the timber deck

\* Modern kitchen with stone counter tops and stainless-steel appliances

\* 3 Bedrooms all with built-in robes and master with ensuite and balcony