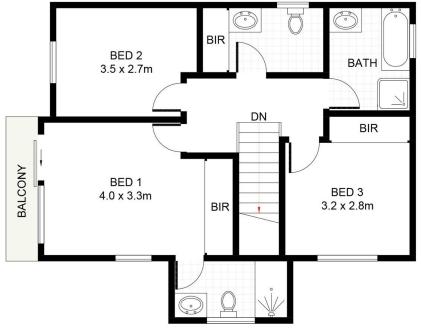

\* Spacious living on entry with adjoining dining that leads to the timber deck

\* Modern kitchen with stone counter tops and stainless-steel appliances

\* 3 Bedrooms all with built-in robes and master with ensuite and balcony

## For full version visit the website

https://www.jreproperty.com.au

**FIRST FLOOR** 