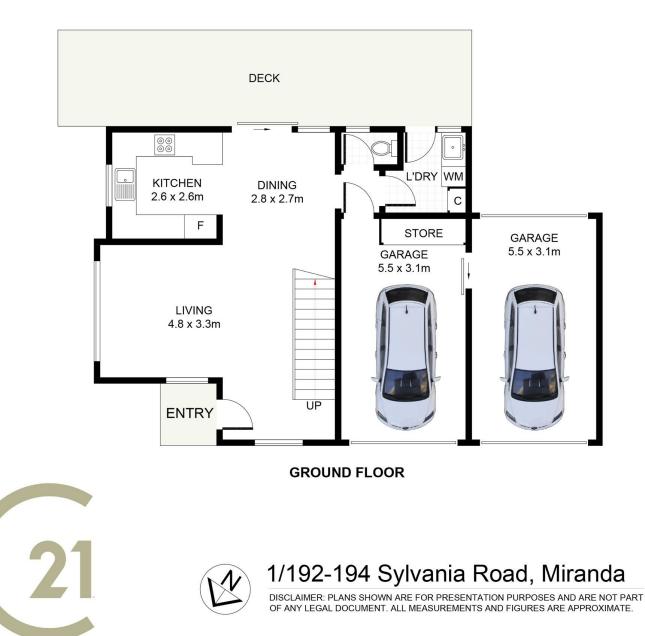

The accommodation provides open plan living, dining and kitchen that lead to the covered timber deck drenched by natural light and adjoining private courtyard with level grass lawn and established gardens.

\* Spacious living on entry with adjoining dining that leads to the timber deck

\* Modern kitchen with stone counter tops and stainless-steel appliances

\* 3 Bedrooms all with built-in robes and master with ensuite and balcony