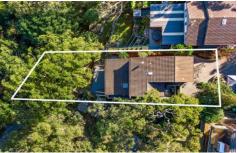

- Casual and formal living and dining areas with additional rumpus/entertaining
- Spacious kitchen with quality stone countertops and

For full version visit the website

5 🗀 3 🔓 2 🖨

Type : House Land Size : 600 sqm