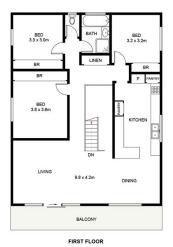

## Peacefully Located Family Home

Quietly positioned this family home presents an ideal opportunity to the buyer who is looking for an original well-maintained home only requiring minor renovations. Boasting spacious floorplan consisting of a separate kitchen, large combined living and dining area, all bedrooms having built-in robes.

The rear yard is secure with above ground pool which makes it perfect for children and within walking distance to Kirrawee High School and Gymea Bay Primary School.

- \* Neat and tidy condition with fantastic views
- \* Child friendly rear yard with above ground pool
- \* Updated bathroom with separate bath and shower

https://www.jreproperty.com.au

GROUND FLOOR

15 Timaru Place, Kirrawee

DISCLAIMER: PLANS SHOWN ARE FOR PRESENTATION PURPOSES AND ARE NOT PART OF ANY LEGAL DOCUMENT. ALL MEASUREMENTS AND FIGURES ARE APPROXIMATE.