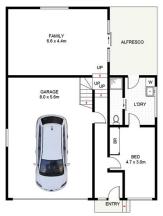

## Peacefully Located Family Home

Quietly positioned this family home presents an ideal opportunity to the buyer who is looking for an original well-maintained home only requiring minor renovations. Boasting spacious floorplan consisting of a separate kitchen, large combined living and dining area, all bedrooms having built-in robes.

https://www.jreproperty.com.au

GROUND FLOOR

15 Timaru Place, Kirrawee

DISCLAIMER: PLANS SHOWN ARE FOR PRESENTATION PURPOSES AND ARE NOT PART OF ANY LEGAL DOCUMENT. ALL MEASUREMENTS AND FIGURES ARE APPROXIMATE.