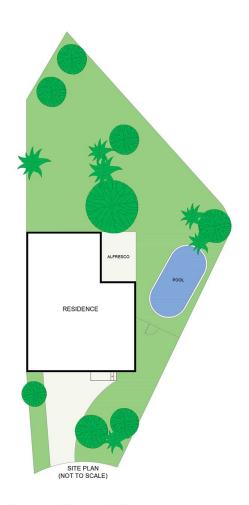

The rear yard is secure with above ground pool which makes it perfect for children and within walking distance to Kirrawee High School and Gymea Bay Primary School.

- \* Neat and tidy condition with fantastic views
- \* Child friendly rear yard with above ground pool
- \* Updated bathroom with separate bath and shower