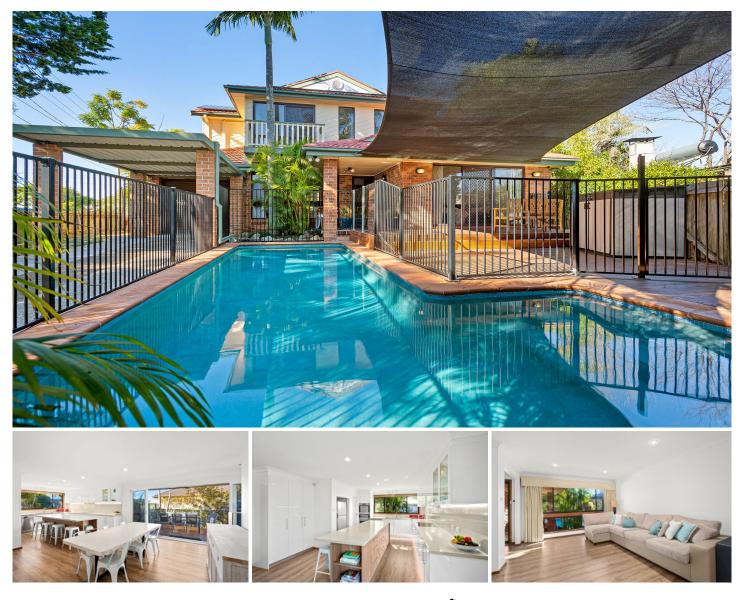

## **5 Ballar Avenue GYMEA BAY NSW**

This cleverly designed corner property utilises the space to define private outdoor entertaining areas with a spacious, family-friendly floorplan.

Comprising 4 bedrooms, study and large living and family areas, this two storey home has been lovingly maintained and updated to accommodate everyone.

The ground level offers a large living area that opens to the dining and kitchen space featuring a designer kitchen with stone benchtops, a central kitchen island with an abundance of storage as well as doubling as a breakfast bar. The counter lighting, induction cooktop, wall oven, dishwasher and ample storage results in this kitchen being the heart of the home with the functionality to serve family