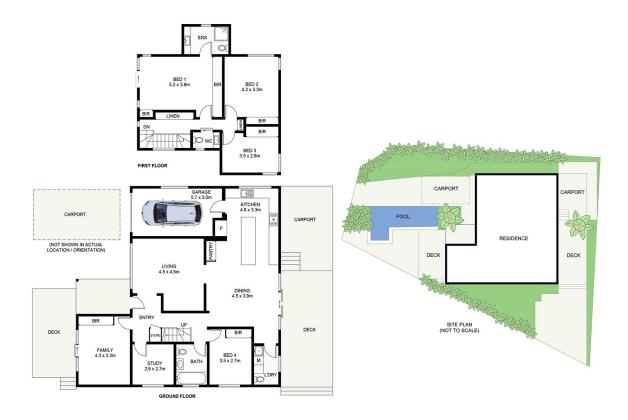

Land Size : 543 sqm View : https://ww

: https://www.jreproperty.com.au/sale/nsw/sut herland/gymea-bay/residential/house/74890 46

Luke Jeffree 02 9540 2222

https://www.jreproperty.com.au

21

5 Ballar Avenue, Gymea Bay DISCLAIMER: PLANS SHOWN ARE FOR PRESENTATION PURPOSES AND ARE NOT PART OF ANY LEGAL DOCUMENT. ALL MEASUREMENTS AND FIGURES ARE APPROXIMATE.