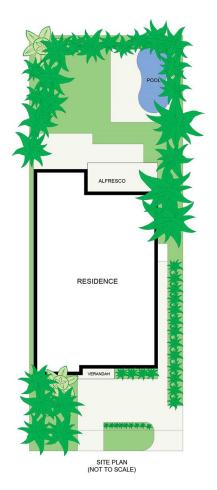

## 378 Forest Road KIRRAWEE NSW

Peacefully set back with a North facing aspect this single level home provides a spacious open plan design that draws your attention to the alfresco area overlooking the rear garden, with level grass lawn and inground saltwater pool.

## 378 Forest Road, Kirrawee

DISCLAIMER: PLANS SHOWN ARE FOR PRESENTATION PURPOSES AND ARE NOT PART OF ANY LEGAL DOCUMENT. ALL MEASUREMENTS AND FIGURES ARE APPROXIMATE.