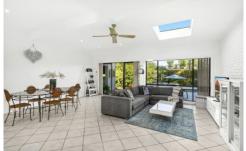

With light, bright interiors throughout, the floorplan boasts multiple living areas around the centrally positioned modern kitchen making this an ideal family friendly entertainer.

This location is truly child friendly with Kirrawee Oval and Reserves all in a short walking distance and within Kirrawee High School catchment.

- Spacious light filled interiors with formal and casual living areas
- Modern stone kitchen with quality appliances and plenty

4 🕮 2 🖺 2 🖨

Type : House Land Size : 600.7 sqm

View : https://www.jreproperty.com.au/sale/nsw/sut herland/kirrawee/residential/house/7489048