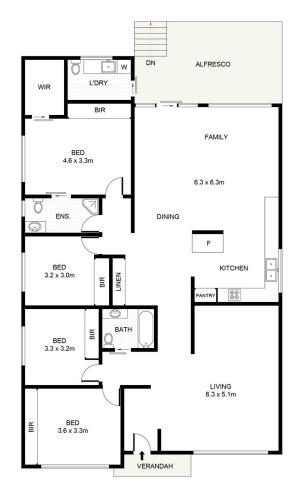

## 378 Forest Road KIRRAWEE NSW

Peacefully set back with a North facing aspect this single level home provides a spacious open plan design that draws your attention to the alfresco area overlooking the rear garden, with level grass lawn and inground saltwater pool.

With light, bright interiors throughout, the floorplan boasts multiple living areas around the centrally positioned modern kitchen making this an ideal family friendly entertainer.

This location is truly child friendly with Kirrawee Oval and Reserves all in a short walking distance and within Kirrawee High School catchment.

- Spacious light filled interiors with formal and casual living areas
- Modern stone kitchen with quality appliances and plenty

4 🕮 2 🖺 2 🖨

Type : House Land Size : 600.7 sqm

View : https://www.jreproperty.com.au/sale/nsw/sut herland/kirrawee/residential/house/7489048

## 378 Forest Road, Kirrawee

DISCLAIMER: PLANS SHOWN ARE FOR PRESENTATION PURPOSES AND ARE NOT PART OF ANY LEGAL DOCUMENT. ALL MEASUREMENTS AND FIGURES ARE APPROXIMATE.