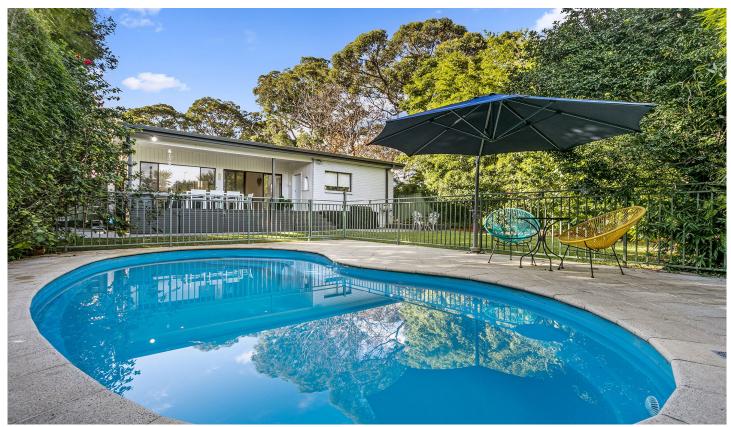

## 378 Forest Road KIRRAWEE NSW

Peacefully set back with a North facing aspect this single level home provides a spacious open plan design that draws your attention to the alfresco area overlooking the rear garden, with level grass lawn and inground saltwater pool.

With light, bright interiors throughout, the floorplan boasts multiple living areas around the centrally positioned modern kitchen making this an ideal family friendly entertainer.

This location is truly child friendly with Kirrawee Oval and Reserves all in a short walking distance and within Kirrawee High School catchment.

- Spacious light filled interiors with formal and casual living areas
- Modern stone kitchen with quality appliances and plenty

4 🕮 2 🖺 2 🖨

Type : House Land Size : 600.7 sqm

View : https://www.jreproperty.com.au/sale/nsw/sut herland/kirrawee/residential/house/7489048