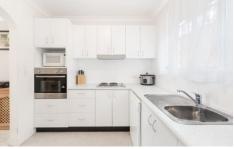

## 1/16-18 Kiora Road MIRANDA NSW

This first floor 2 bedroom apartment enjoys a sunny aspect and is only 10 minutes walk to Miranda station. Newly renovated kitchen adjoins internal laundry, 2 roomy bedrooms with built-in robes, combined lounge dining opening to a north facing balcony, located at the front of a security building and with lock-up garage.

- \* 650 metres to Miranda railway station
- \* Sundrenched North aspect
- \* Newly renovated kitchen
- \* Lock-up garage
- \* Private Balcony
- \* Internal laundry
- \* Floor 70m2 + Garage 18m2 = 88m2 total