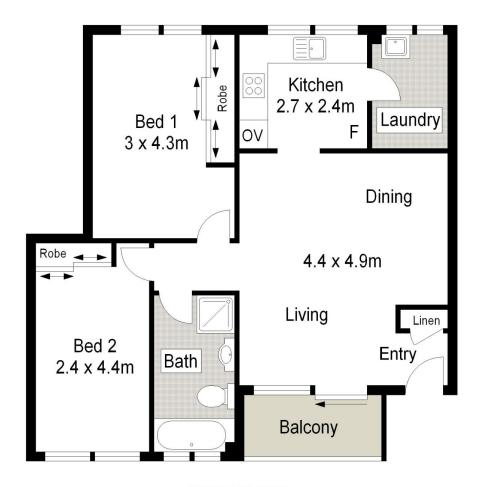

## 1/16-18 Kiora Road MIRANDA NSW

This first floor 2 bedroom apartment enjoys a sunny aspect and is only 10 minutes walk to Miranda station. Newly renovated kitchen adjoins internal laundry, 2 roomy bedrooms with built-in robes, combined lounge dining opening to a north facing balcony, located at the front of a security building and with lock-up garage.

- \* 650 metres to Miranda railway station
- \* Sundrenched North aspect
- \* Newly renovated kitchen
- \* Lock-up garage
- \* Private Balcony
- \* Internal laundry
- \* Floor 70m2 + Garage 18m2 = 88m2 total

## **GROUND FLOOR**

**FIRST FLOOR** 

Scale in metres. Indicative only. Dimensions are approximate. All information contained herein is gathered from sources we believe to be reliable. However we cannot guarantee its accuracy and interested persons should rely on their own enquiries.