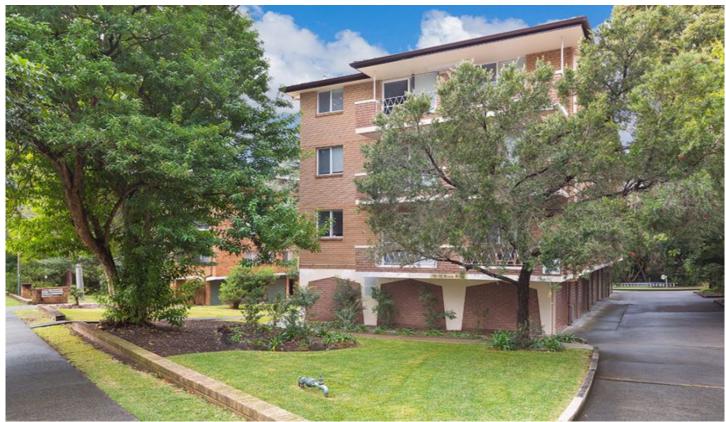

## 1/16-18 Kiora Road MIRANDA NSW

This first floor 2 bedroom apartment enjoys a sunny aspect and is only 10 minutes walk to Miranda station. Newly renovated kitchen adjoins internal laundry, 2 roomy bedrooms with built-in robes, combined lounge dining opening to a north facing balcony, located at the front of a security building and with lock-up garage.

- \* 650 metres to Miranda railway station
- \* Sundrenched North aspect
- \* Newly renovated kitchen
- \* Lock-up garage
- \* Private Balcony
- \* Internal laundry
- \* Floor 70m2 + Garage 18m2 = 88m2 total