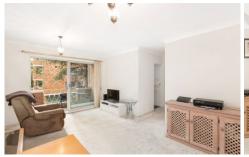

## 1/16-18 Kiora Road MIRANDA NSW

This first floor 2 bedroom apartment enjoys a sunny aspect and is only 10 minutes walk to Miranda station. Newly renovated kitchen adjoins internal laundry, 2 roomy bedrooms with built-in robes, combined lounge dining opening to a north facing balcony, located at the front of a security building and with lock-up garage.