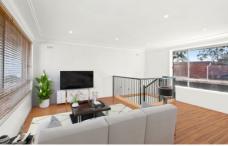

The family living and dining space features polished timber floors, downlights and an abundance of windows taking in both the sunny Northerly aspect of the rear yard, and the front garden as well. The large updated kitchen offers plenty of cupboard space and benchtops, breakfast bar, as