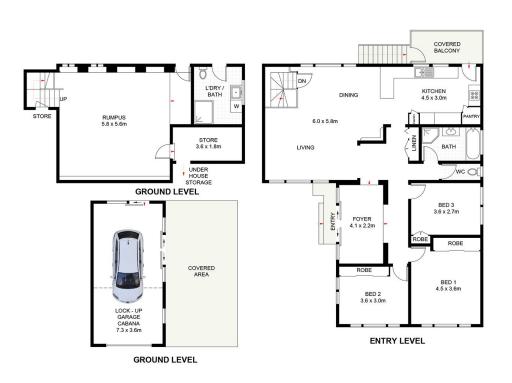

Set in a quiet street, in one of Gymea Bay's most sought after neighbourhoods, this attractive brick home features 3 ample bedrooms, complete with built-in robes and a central family bathroom with floor to ceiling tiles and separate bath, shower and WC.

The family living and dining space features polished timber floors, downlights and an abundance of windows taking in both the sunny Northerly aspect of the rear yard, and the front garden as well. The large updated kitchen offers plenty of cupboard space and benchtops, breakfast bar, as

## 28 Ballar Avenue, Gymea Bay

DISCLAIMER: PLANS SHOWN ARE FOR PRESENTATION PURPOSES AND ARE NOT PART OF ANY LEGAL DOCUMENT. ALL MEASUREMENTS AND FIGURES ARE APPROXIMATE.