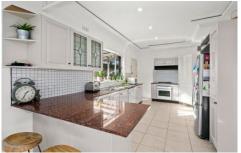

The family living and dining space features polished timber floors, downlights and an abundance of windows taking in both the sunny Northerly aspect of the rear yard, and the front garden as well. The large updated kitchen offers plenty of cupboard space and benchtops, breakfast bar, as