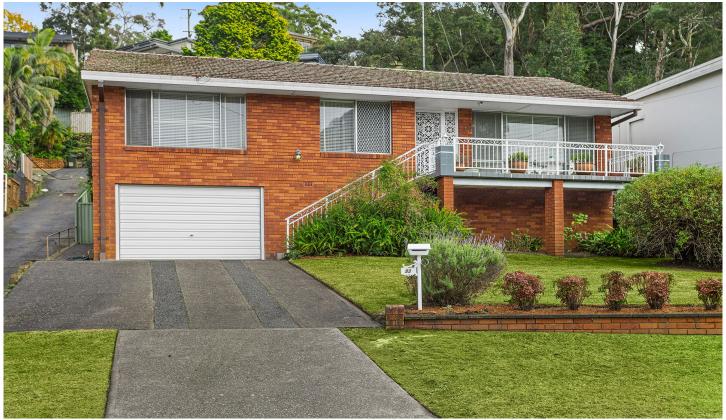

## 93 North West Arm Road GYMEA NSW

This beautifully maintained character brick residence offers an elevated leafy aspect in a highly sought and convenient location offering comfortable living now and endless opportunity for the future.

The property boasts a light and welcoming living and dining area with separate galley style kitchen featuring electric cooking appliances. Three ample bedrooms share the family bathroom with separate shower, bath and WC. The lower level of the home offers a double lock up garage with work area plus enormous storage or rumpus area. Completing the property are the beautifully manicured and maintained gardens, creating the perfect combination of lush green spaces for the family and easy to maintain garden beds.

3 📭 1 🖺 1 🗬

Type : House Land Size : 632.3 sqm

**View**: https://www.jreproperty.com.au/sale/nsw/sut herland/gymea/residential/house/7489052

**Trent Jeffree** 02 9540 2222

For full version visit the website