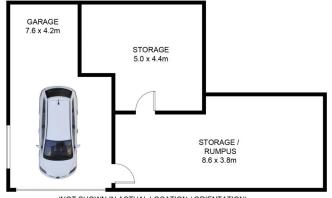

The property boasts a light and welcoming living and dining area with separate galley style kitchen featuring electric cooking appliances. Three ample bedrooms share the family bathroom with separate shower, bath and WC. The lower level of the home offers a double lock up garage with work area plus enormous storage or rumpus area. Completing the property are the beautifully manicured and maintained gardens, creating the perfect combination of lush green spaces for the family and easy to maintain garden beds.

## 93 North West Arm Road, Gymea

DISCLAIMER: PLANS SHOWN ARE FOR PRESENTATION PURPOSES AND ARE NOT PART OF ANY LEGAL DOCUMENT. ALL MEASUREMENTS AND FIGURES ARE APPROXIMATE.