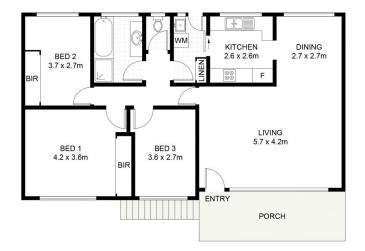

The property boasts a light and welcoming living and dining area with separate galley style kitchen featuring electric cooking appliances. Three ample bedrooms share the family bathroom with separate shower, bath and WC. The lower level of the home offers a double lock up garage with work area plus enormous storage or rumpus area. Completing the property are the beautifully manicured and maintained gardens, creating the perfect combination of lush green spaces for the family and easy to maintain garden beds.

## 93 North West Arm Road, Gymea

DISCLAIMER: PLANS SHOWN ARE FOR PRESENTATION PURPOSES AND ARE NOT PART OF ANY LEGAL DOCUMENT. ALL MEASUREMENTS AND FIGURES ARE APPROXIMATE.