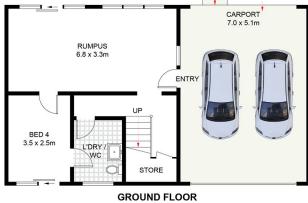

Set back from the road and providing a private entrance from the double carport, the ground level offers a large rumpus area, full-length panoramic windows leading out to the grassed rear yard. A double bedroom or home office with separate access and WC provides the perfect blueprint for work from home or self-contained, generational living options.

## 19 Narooma Place, Gymea Bay

DISCLAIMER: PLANS SHOWN ARE FOR PRESENTATION PURPOSES AND ARE NOT PART OF ANY LEGAL DOCUMENT. ALL MEASUREMENTS AND FIGURES ARE APPROXIMATE.