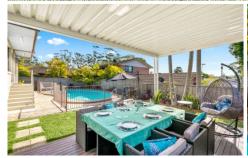

The central hub of the home belongs to the light-filled entertainer's kitchen, which features custom cabinetry, stainless steel appliances and induction cooktop and shares its sunny Northerly aspect with the informal breakfast bar, meals and family area whilst also opening to the formal dining and lounge spaces, giving the ability to