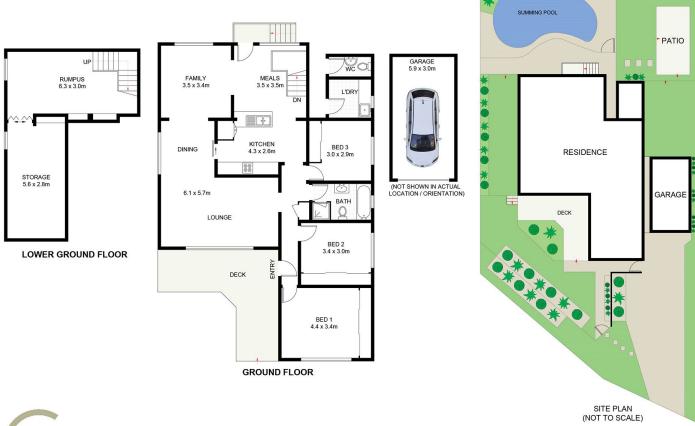

## 214 Gymea Bay Road GYMEA BAY NSW

Perfectly positioned and lovingly renovated, this 3 bedroom family home offers recreation and privacy in a highly sought after pocket of Gymea Bay. A securely enclosed and landscaped front garden welcomes, whilst an inviting entrance showcases a neutral palette, sumptuous hardwood floors and custom plantation shutters that feature throughout the home and give the property its modern, coastal charm and aesthetic.

The central hub of the home belongs to the light-filled entertainer's kitchen, which features custom cabinetry, stainless steel appliances and induction cooktop and shares its sunny Northerly aspect with the informal breakfast bar, meals and family area whilst also opening to the formal dining and lounge spaces, giving the ability to

## 3 📭 1 🖺 1 🖨

Type : House Land Size : 600.7 sqm

View : https://www.jreproperty.com.au/sale/nsw/sut

herland/gymea-bay/residential/house/74890

Luke Jeffree 02 9540 2222

21

214 Gymea Bay Road, Gymea Bay DISCLAIMER: PLANS SHOWN ARE FOR PRESENTATION PURPOSES AND ARE NOT PART OF ANY LEGAL DOCUMENT. ALL MEASUREMENTS AND FIGURES ARE APPROXIMATE.