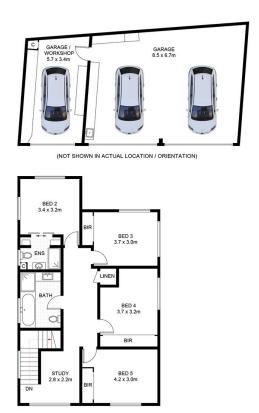

5 🗀 3 🔓 3 🖨

Type : House

**View**: https://www.jreproperty.com.au/sale/nsw/sutherla

nd/sylvania/residential/house/7489055

Luke Jeffree 02 9540 2222

For full version visit the website

FIRST FLOOR