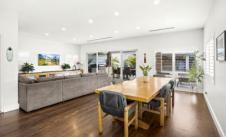

From the entry of the home you are welcomed into the open formal lounge area featuring hardwood flooring and natural gas log fireplace, the perfect introduction to the home's stylish interior and feel.