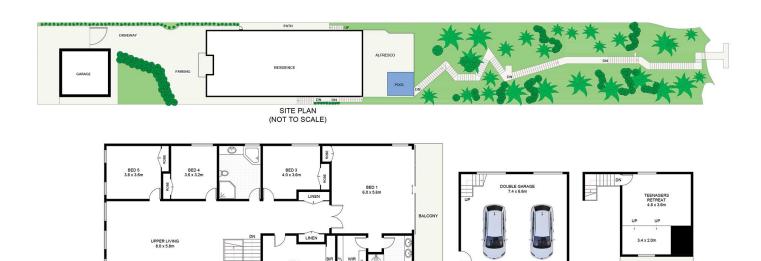

## 5 📭 3 🔓 3 😭

Type : House Land Size : 1596 sqm

View : https://www.jreproperty.com.au/sale/nsw/sut

herland/gymea-bay/residential/house/74890

Luke Jeffree 02 9540 2222

40 Coopernook Avenue, Gymea Bay DISCLAIMER: PLANS SHOWN ARE FOR PRESENTATION PURPOSES AND ARE NOT PART OF ANY LEGAL DOCUMENT. ALL MEASUREMENTS AND FIGURES ARE APPROXIMATE.