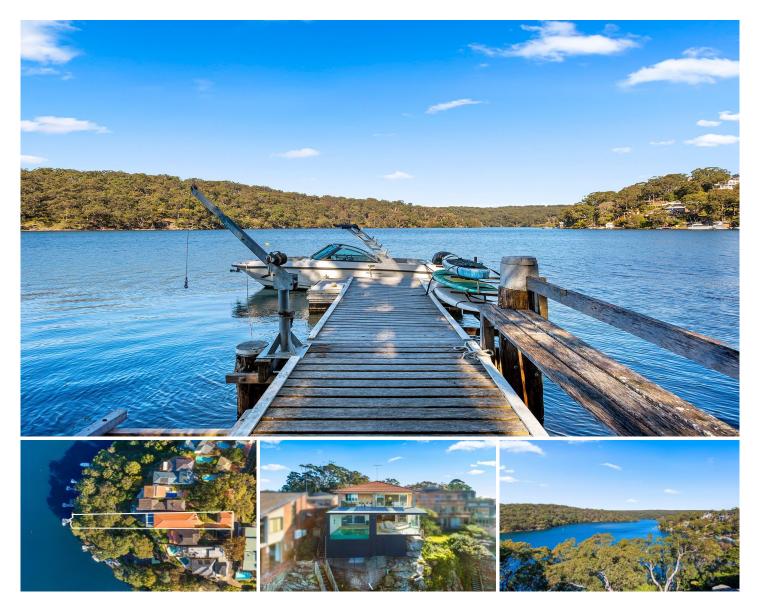

## 40 Coopernook Avenue GYMEA BAY NSW

Occasionally there comes a property that quite simply takes your breath away.

Welcome to 40 Coopernook Avenue Gymea Bay where your dream lifestyle is an everyday reality.

A spectacular residence, masterfully designed over two levels, delivers impeccable zoned family accommodation with 5 bedrooms, 2 bathrooms, powder room, multiple living and entertaining areas, a dedicated billiard room and bar, a superb entertainer's kitchen, teenager retreat, study and a connection between the indoors and outdoors which is not only sublime but one of a kind.

The expansive views will captivate you as the property has

For full version visit the website