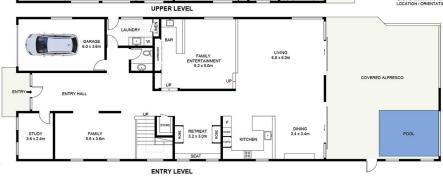

property that quite simply takes your breath away.

Welcome to 40 Coopernook Avenue Gymea Bay where your dream lifestyle is an everyday reality.

A spectacular residence, masterfully designed over two levels, delivers impeccable zoned family accommodation with 5 bedrooms, 2 bathrooms, powder room, multiple living and entertaining areas, a dedicated billiard room and bar, a superb entertainer's kitchen, teenager retreat, study and a connection between the indoors and outdoors which is not only sublime but one of a kind.

The expansive views will captivate you as the property has

For full version visit the website

## 5 📭 3 🔓 3 😭

Type : House Land Size : 1596 sqm

View : https://www.jreproperty.com.au/sale/nsw/sut

herland/gymea-bay/residential/house/74890



Luke Jeffree 02 9540 2222







40 Coopernook Avenue, Gymea Bay DISCLAIMER: PLANS SHOWN ARE FOR PRESENTATION PURPOSES AND ARE NOT PART OF ANY LEGAL DOCUMENT. ALL MEASUREMENTS AND FIGURES ARE APPROXIMATE.

ENTRY LEVEL (NOT SHOWN IN ACTUAL LOCATION / ORIENTATION)

UPPER LEVEL