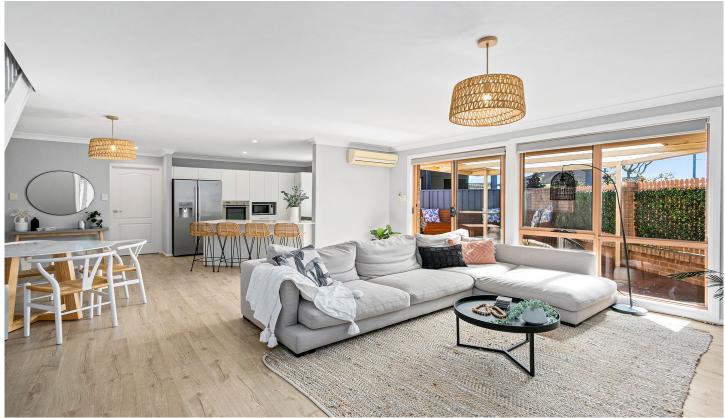

## 7/23 June Place GYMEA BAY NSW

Set privately off the street and beautifully appointed, this light filled townhouse offers contemporary lifestyle living in an enviable locale.

Generously proportioned spaces within a versatile floorplan maximise the natural light whilst the open plan living area features a coastal beach aesthetic comprising custom plantation shutters, timber floors and an expanse of windows that open out to the north facing private courtyard, the perfect location for alfresco entertaining all year round.

The well equipped kitchen features quality appliances, bespoke cabinetry, stone benchtops and stunning herringbone tiled splashback.

The master bedroom, conveniently located on the ground

3 📭 2 🖺 1 🗬

Type: Townhouse