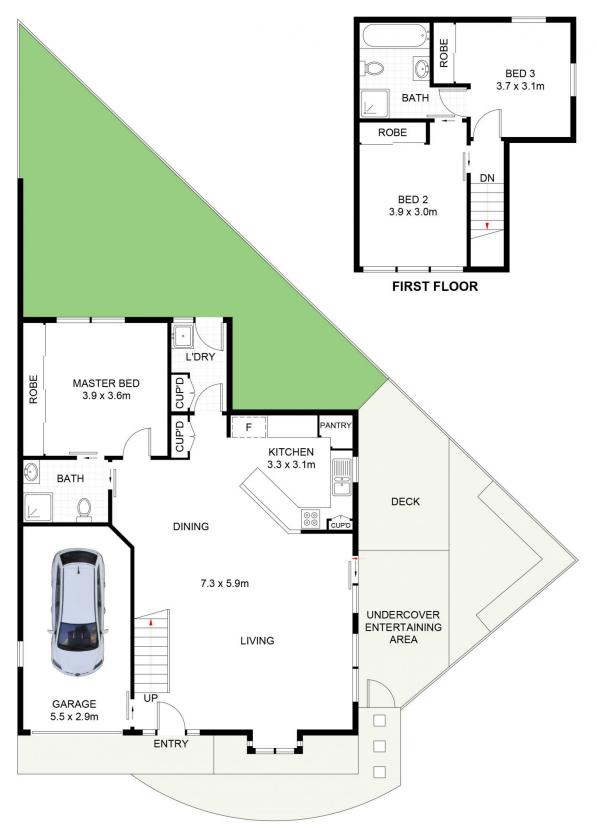

**View**: https://www.jreproperty.com.au/sale/nsw/sutherla nd/gymea-bay/residential/townhouse/7489057

Luke Jeffree 02 9540 2222

For full version visit the website

**GROUND FLOOR** 

## 7/23 June Place, Gymea Bay

DISCLAIMER: PLANS SHOWN ARE FOR PRESENTATION PURPOSES AND ARE NOT PART OF ANY LEGAL DOCUMENT. ALL MEASUREMENTS AND FIGURES ARE APPROXIMATE.