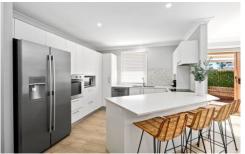

The well equipped kitchen features quality appliances, bespoke cabinetry, stone benchtops and stunning herringbone tiled splashback.

The master bedroom, conveniently located on the ground

3 📭 2 🖺 1 🗬

Type: Townhouse