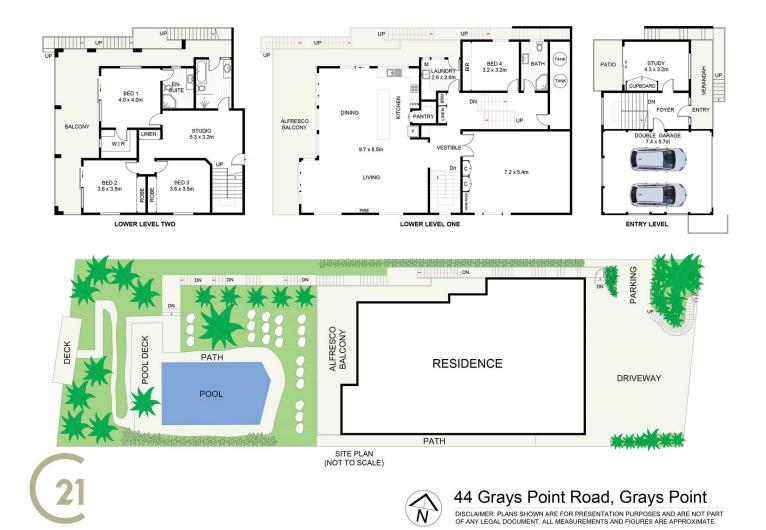

Boasting exceptional dimensions and impeccable zoning, this multi-level residence offers expansive living and dining spaces that include a large undercover balcony and alfresco on both the living and bedroom levels.

Set back from the street, this modern brick property welcomes you with an inviting entry foyer as well as a private home office with its own patio, giving the ability for a work from home office/studio which is entirely separate

## 5 🛤 3 🚔 2 🚘

Land Size : 1005 sqm View : https://www

: https://www.jreproperty.com.au/sale/nsw/sut herland/grays-point/residential/house/74890 58

Luke Jeffree 02 9540 2222