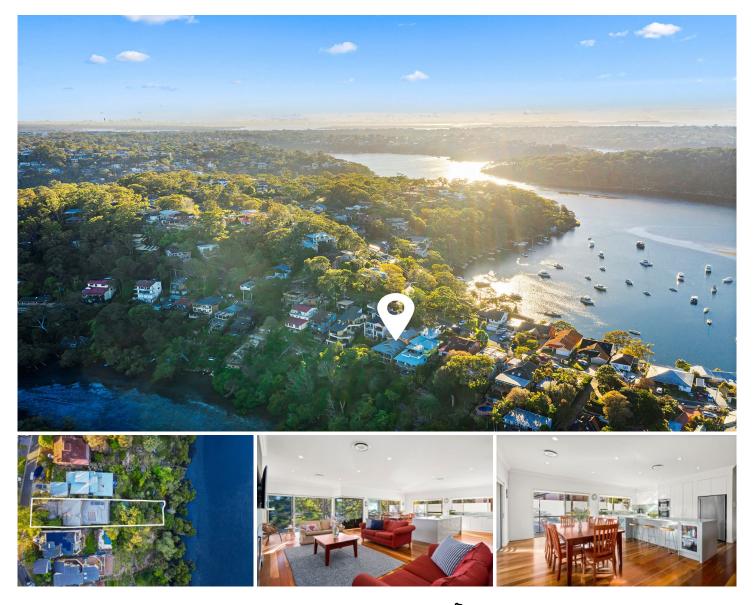

## 44 Grays Point Road GRAYS POINT NSW

Supremely positioned with spectacular water views and prominently set in a desirable location, this tidal waterfront property instantly captivates with an inviting blend of contemporary style, quality design and a floorplan that not only supports a family lifestyle but also takes in the spectacular views from every vantage point throughout the home.

Boasting exceptional dimensions and impeccable zoning, this multi-level residence offers expansive living and dining spaces that include a large undercover balcony and alfresco on both the living and bedroom levels.

Set back from the street, this modern brick property welcomes you with an inviting entry foyer as well as a private home office with its own patio, giving the ability for a work from home office/studio which is entirely separate