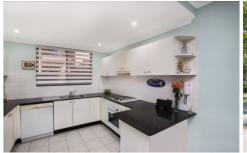

## 14/22-28 Premier Street GYMEA NSW

A lush, leafy setting in a beautifully maintained boutique complex adds tremendous appeal to this secure, immaculately presented tri-level townhouse, perfectly positioned just a few minutes stroll from Gymea station and vibrant village living. Peacefully placed at the rear of the block, its interiors are appointed with quality contemporary fittings and embrace an idyllic flow to a private outdoor entertaining setting.

- \* Open plan living/dining/kitchen with timber floors
- \* Alfresco courtyard framed by private gardens
- \* Stone-topped kitchen, gas cooktop & dishwasher
- \* Sun-bright upstairs bedrooms, master with ensuite
- \* Fully tiled bathrooms, separate laundry and w/c
- \* Internal access to a massively oversized DLUG