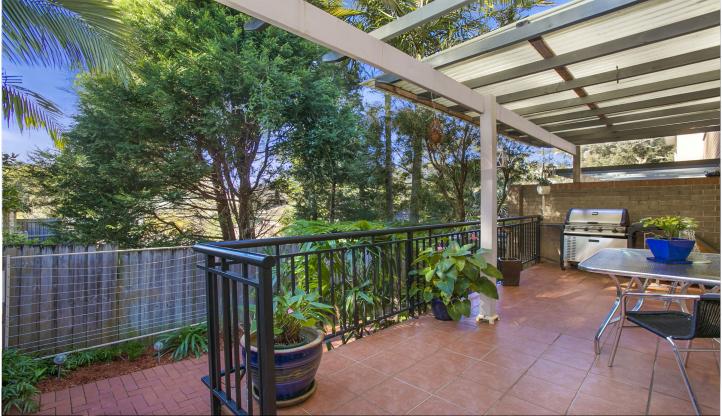

## 14/22-28 Premier Street GYMEA NSW

A lush, leafy setting in a beautifully maintained boutique complex adds tremendous appeal to this secure, immaculately presented tri-level townhouse, perfectly positioned just a few minutes stroll from Gymea station and vibrant village living. Peacefully placed at the rear of the block, its interiors are appointed with quality contemporary fittings and embrace an idyllic flow to a private outdoor entertaining setting.

- \* Open plan living/dining/kitchen with timber floors
- \* Alfresco courtyard framed by private gardens
- \* Stone-topped kitchen, gas cooktop & dishwasher
- \* Sun-bright upstairs bedrooms, master with ensuite
- \* Fully tiled bathrooms, separate laundry and w/c
- \* Internal access to a massively oversized DLUG