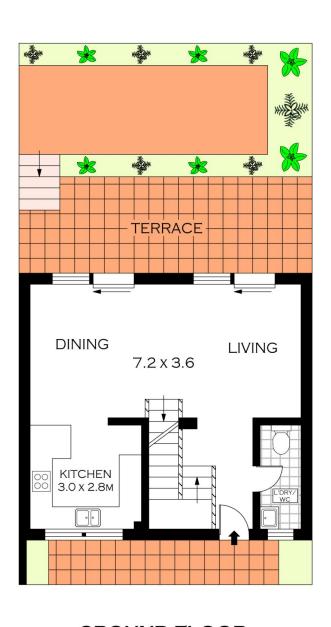

**GROUND FLOOR** 

PLANS SHOWN ONLY INDICATIVE OF LAYOUT. DIMENSIONS ARE APPROXIMATE. Floor plans by www.realestatemarketingaustralia.com.au Ref. No: 9432