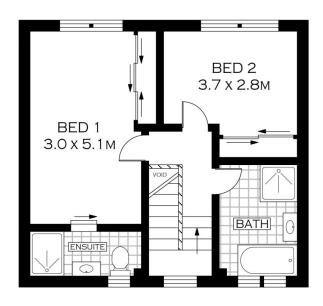

2 2 2 2

Type: Townhouse

**View**: https://www.jreproperty.com.au/sale/nsw/sutherla nd/gymea/residential/townhouse/7489059

Luke Jeffree 02 9540 2222

For full version visit the website

FIRST FLOOR

LOWER GROUND FLOOR