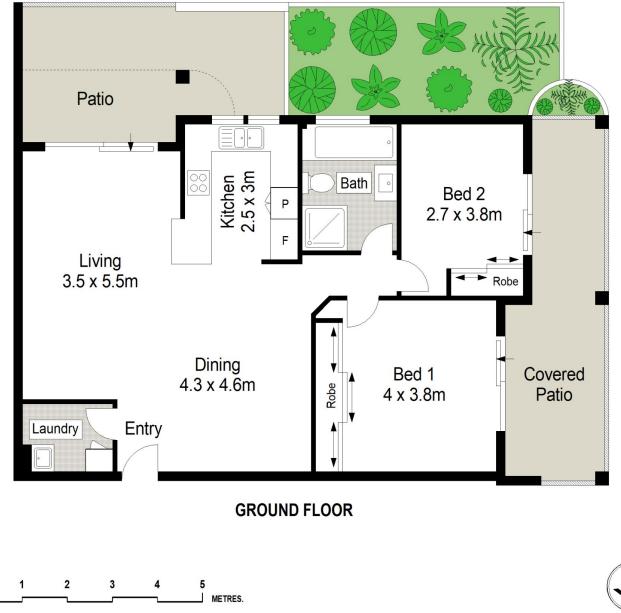

## 3/351 President Avenue GYMEA NSW

This spacious 2 bedroom unit is within walking distance to Gymea shops, schools and transport, it offers two good sized bedrooms both with built-in wardrobes and balcony access, separate living and dining areas with split system air conditioning, gas bayonet for heating, open plan kitchen with dishwasher & gas cooking, modern bathroom with separate spa bath and shower. The property features floorboards through the living and dining areas, carpeted bedrooms, and a single lock-up garage.

Dion Moon 02 9540 2222

BASEMENT

Scale in metres. Indicative only. Dimensions are approximate. All information contained herein is gathered from sources we believe to be reliable. However we cannot guarantee its accuracy and interested persons should rely on their own enquiries.