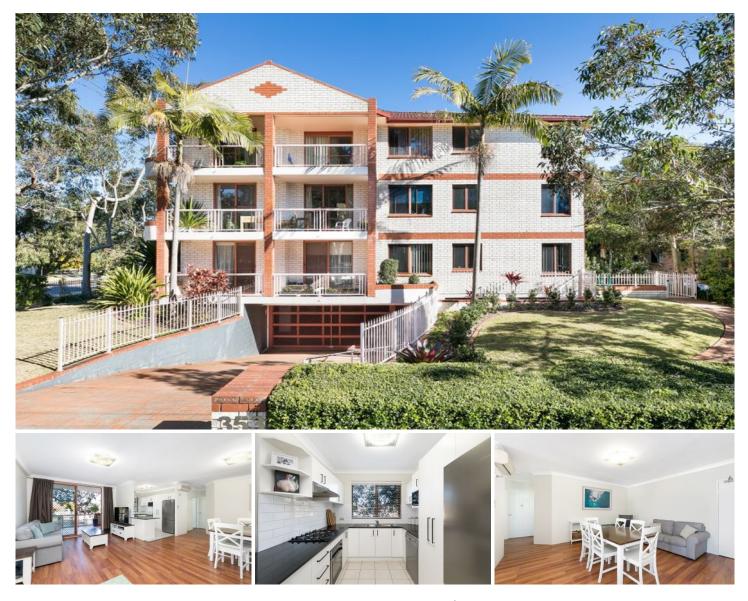

## 3/351 President Avenue GYMEA NSW

This spacious 2 bedroom unit is within walking distance to Gymea shops, schools and transport, it offers two good sized bedrooms both with built-in wardrobes and balcony access, separate living and dining areas with split system air conditioning, gas bayonet for heating, open plan kitchen with dishwasher & gas cooking, modern bathroom with separate spa bath and shower. The property features floorboards through the living and dining areas, carpeted bedrooms, and a single lock-up garage.