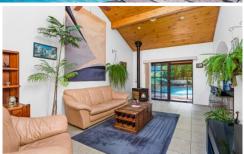

## 8 Salisbury Place GYMEA BAY NSW

Holding an impressive, elevated position in a quiet cul-de-sac, this immaculately maintained four-bedroom, rarely constructed full-brick home, combines location, style and function to meet the needs of today's family perfectly. Privately set and accessed via a secure front courtyard featuring established gardens, the ground level offers an expansive living area that opens out through double doors to take in the northerly courtyard aspect, as well as a dual aspect family room featuring soaring wood-panelled cathedral ceilings that offer views of both the inground pool and front alfresco entertaining area. The large central positioned kitchen is the entertainer's dream with central island cooktop, wall oven, bespoke cabinetry and stone benchtops, a breakfast bar, and easy access to the open plan dining area. A large entrance hall and ground floor