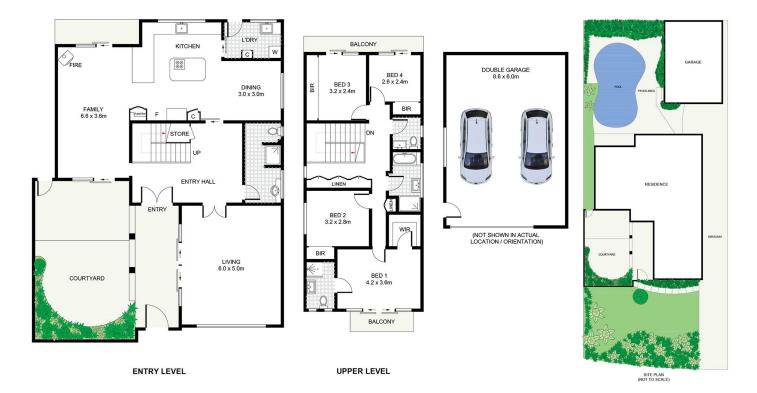

## 8 Salisbury Place GYMEA BAY NSW

Holding an impressive, elevated position in a quiet cul-de-sac, this immaculately maintained four-bedroom, rarely constructed full-brick home, combines location, style and function to meet the needs of today's family perfectly. Privately set and accessed via a secure front courtyard featuring established gardens, the ground level offers an expansive living area that opens out through double doors to take in the northerly courtyard aspect, as well as a dual aspect family room featuring soaring wood-panelled cathedral ceilings that offer views of both the inground pool and front alfresco entertaining area. The large central positioned kitchen is the entertainer's dream with central island cooktop, wall oven, bespoke cabinetry and stone benchtops, a breakfast bar, and easy access to the open plan dining area. A large entrance hall and ground floor