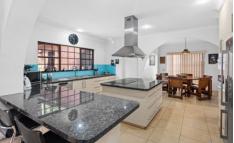

## 8 Salisbury Place GYMEA BAY NSW

Holding an impressive, elevated position in a quiet cul-de-sac, this immaculately maintained four-bedroom, rarely constructed full-brick home, combines location, style and function to meet the needs of today's family perfectly. Privately set and accessed via a secure front courtyard featuring established gardens, the ground level offers an expansive living area that opens out through double doors to take in the northerly courtyard aspect, as well as a dual aspect family room featuring soaring wood-panelled cathedral ceilings that offer views of both the inground pool and front alfresco entertaining area. The large central positioned kitchen is the entertainer's dream with central island cooktop, wall oven, bespoke cabinetry and stone benchtops, a breakfast bar, and easy access to the open plan dining area. A large entrance hall and ground floor