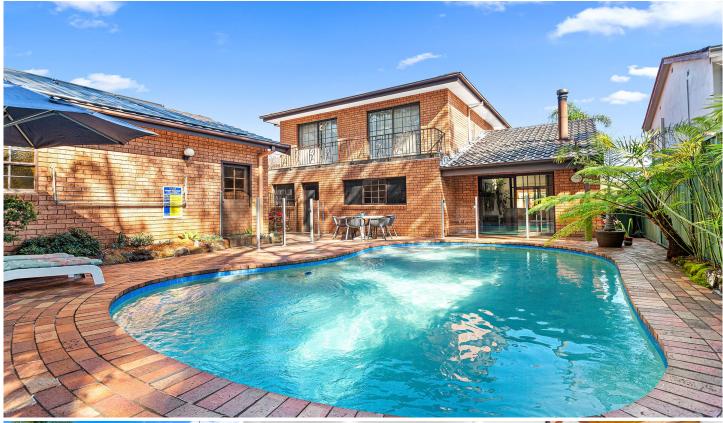

## 8 Salisbury Place GYMEA BAY NSW

Holding an impressive, elevated position in a quiet cul-de-sac, this immaculately maintained four-bedroom, rarely constructed full-brick home, combines location, style and function to meet the needs of today's family perfectly. Privately set and accessed via a secure front courtyard featuring established gardens, the ground level offers an expansive living area that opens out through double doors to take in the northerly courtyard aspect, as well as a dual aspect family room featuring soaring wood-panelled cathedral ceilings that offer views of both the inground pool and front alfresco entertaining area. The large central positioned kitchen is the entertainer's dream with central island cooktop, wall oven, bespoke cabinetry and stone benchtops, a breakfast bar, and easy access to the open plan dining area. A large entrance hall and ground floor