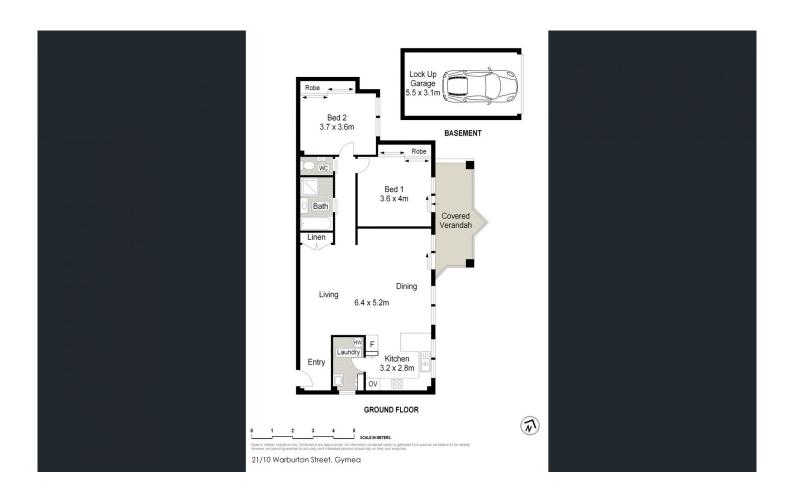

## 21/10-14 Warburton Street GYMEA NSW

Sensational two bedroom with north east aspect, elevated ground floor security apartment within terrific proximity to everything that popular Gymea Village has to offer.

This rare offering in a sought after complex is ideally suited to both owner occupiers and investors. Boasting two bedrooms, modern bathroom and kitchen, along with a generous sized balcony.

- \* Two generous bedrooms, both with built-ins
- \* Substantial living and dining
- \* Open plan kitchen with dishwasher and ample cupboards
- \* Covered balcony / quality security building
- \* Single lock up garage / walk to transport & cafes
- \* Exceptional starter / investor in popular area