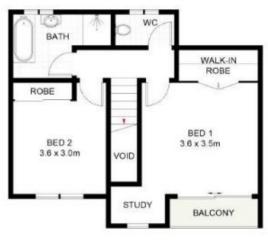

Upstairs the accommodation environs include two spacious bedrooms with built-in robes. Other notable features

FIRST FLOOR

10/204 The Boulevarde, Miranda DISCLAIMER PLANS SHOWN ARE FOR PRESENTATION PURPOSES AND ARE NOT PART OF ANY LEGAL DOCUMENT. ALL MEASUREMENTS AND FROMES ARE APPROXIMATE.