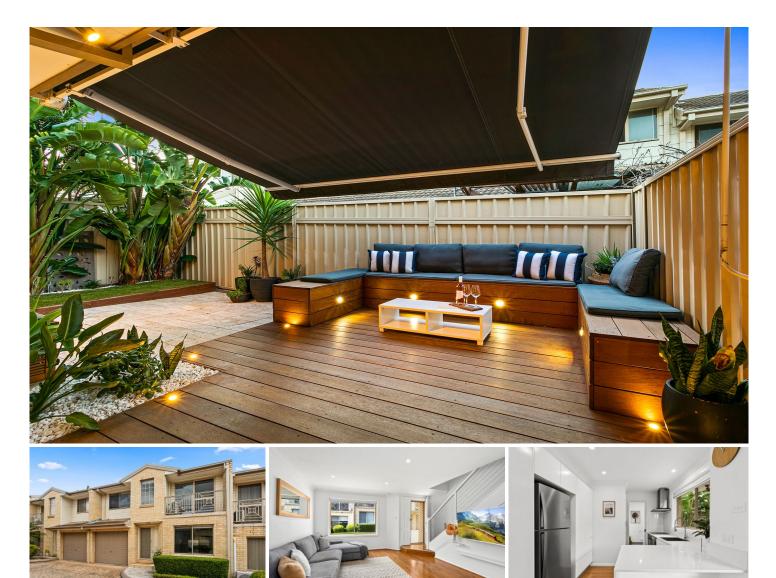

## 10/204 The Boulevarde MIRANDA NSW

Showcasing renovated, light-filled interiors, this executive townhouse provides an impeccable low-maintenance lifestyle that offers relaxed living and entertaining in a superb Miranda location close to shops and transport.

Defined by modern finishes and a bright, neutral aesthetic, the dining and living area opens seamlessly to the beautifully landscaped terrace garden complete with decked alfresco and seating area providing year-round entertaining. Complementing the living areas is the beautifully renovated kitchen featuring stone benchtops, bespoke cabinetry, quality appliances and fittings.

Upstairs the accommodation environs include two spacious bedrooms with built-in robes. Other notable features