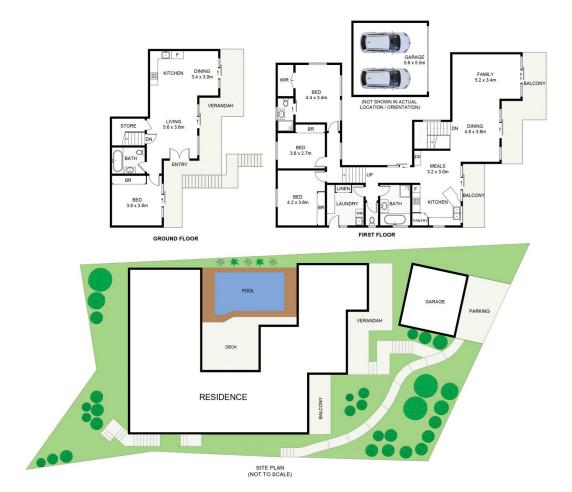

Expertly designed to take in the surrounding bushland views from multiple vantage points, the ground floor level dedicates its expansive floorplan to self-contained accommodation in style. Comprising a double bedroom, full bathroom, spacious living and dining and open plan kitchen that opens out to the full-length balcony perfect for multi-generational living, teenage/young adult accommodation or for home business/office opportunities.

## 43 Alkaringa Road, Gymea Bay DISCLAIMER: PLANS SHOWN ARE FOR PRESENTATION PURPOSES AND ARE NOT PART OF ANY LEGAL DOCUMENT. ALL MEASUREMENTS AND FIGURES ARE APPROXIMATE.