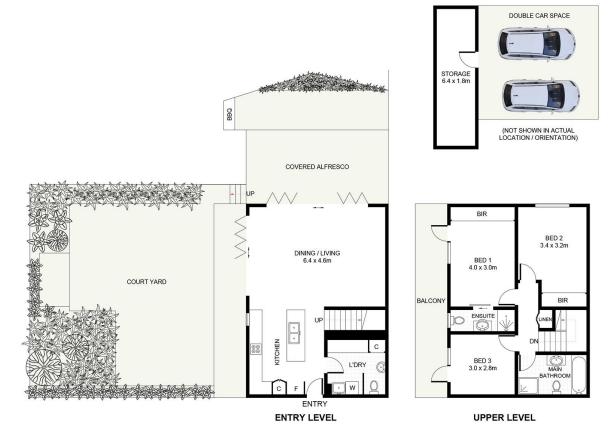

## 2/25-27 Barraran Street GYMEA BAY NSW

Beautifully appointed throughout, this stunning contemporary home offers families, downsizers and investors alike a fantastic opportunity across two levels in an exclusive boutique complex.

Set amongst an exquisite verdant outlook with superior space and seclusion. An alluring open plan living and dining underpinned by seamless tiles that extend beyond the floorplan into separate alfresco entertaining areas.

Immaculately maintained and beautifully presented, the residence showcases a sizeable kitchen featuring waterfall stone benchtops, premium appliances and a contemporary aesthetic in keeping with the design and style of the home. The feature-length stacker windows open out to two