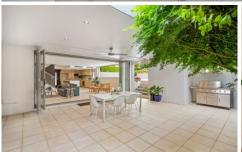

Set amongst an exquisite verdant outlook with superior space and seclusion. An alluring open plan living and dining underpinned by seamless tiles that extend beyond the floorplan into separate alfresco entertaining areas.

Immaculately maintained and beautifully presented, the residence showcases a sizeable kitchen featuring waterfall stone benchtops, premium appliances and a contemporary aesthetic in keeping with the design and style of the home. The feature-length stacker windows open out to two