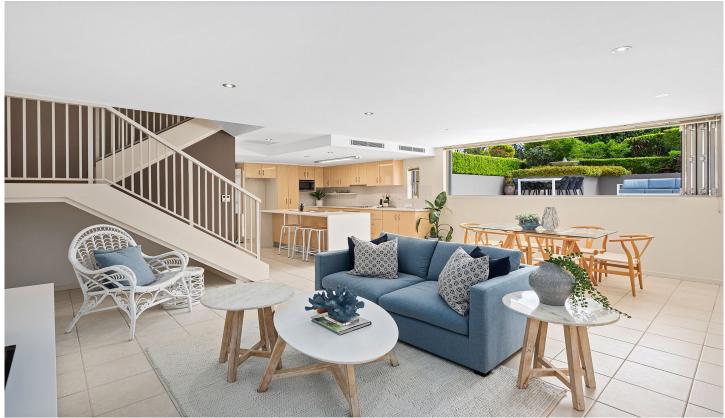

Set amongst an exquisite verdant outlook with superior space and seclusion. An alluring open plan living and dining underpinned by seamless tiles that extend beyond the floorplan into separate alfresco entertaining areas.

Immaculately maintained and beautifully presented, the residence showcases a sizeable kitchen featuring waterfall stone benchtops, premium appliances and a contemporary aesthetic in keeping with the design and style of the home. The feature-length stacker windows open out to two