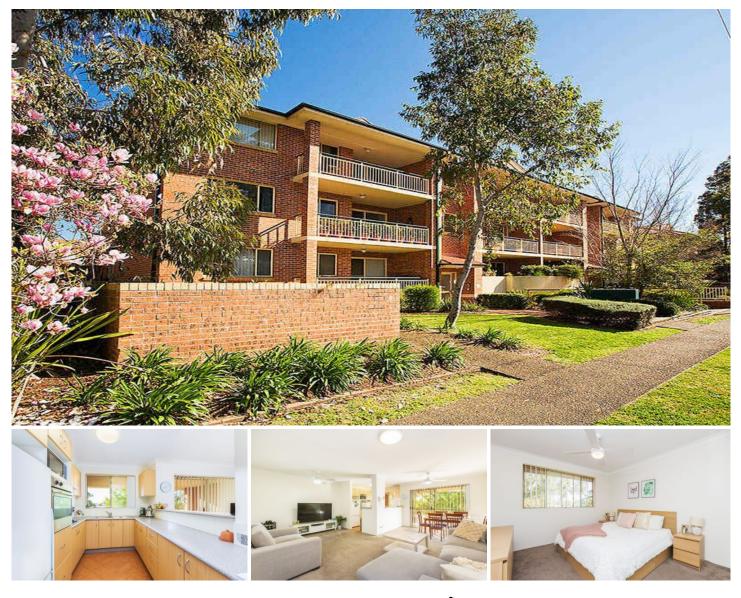

## 9/19-23 Koorabel Avenue GYMEA NSW

Enjoying a top floor elevation in the quality complex, this fresh and modern apartment offers an easy care lifestyle of undeniable convenience. Substantially proportioned, it rests just footsteps to the hub of Gymea village, bus and rail. Adding to its appeal is a sun drenched East facing balcony.

- \* Top floor elevation
- \* Light filled interiors
- \* Expansive open plan living and dining area
- \* Modern kitchen with plenty of cupboard space

\* Two well proportioned bedrooms, both with built in wardrobes

\* Tandem lock up garage in a well maintained security complex