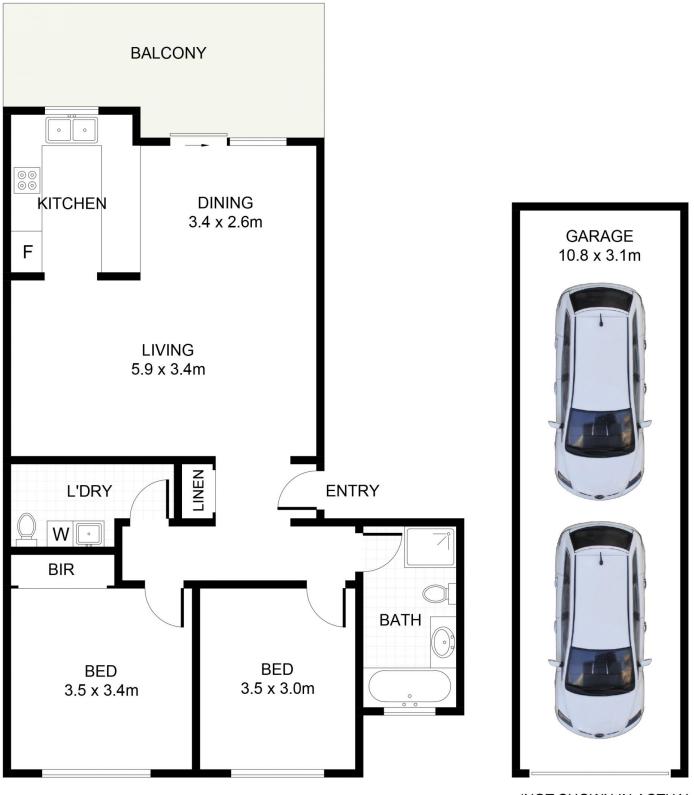

## For full version visit the website

https://www.jreproperty.com.au

<sup>(</sup>NOT SHOWN IN ACTUAL LOCATION / ORIENTATION)

9/19-23 Koorabel Avenue, Gymea

DISCLAIMER: PLANS SHOWN ARE FOR PRESENTATION PURPOSES AND ARE NOT PART OF ANY LEGAL DOCUMENT. ALL MEASUREMENTS AND FIGURES ARE APPROXIMATE.