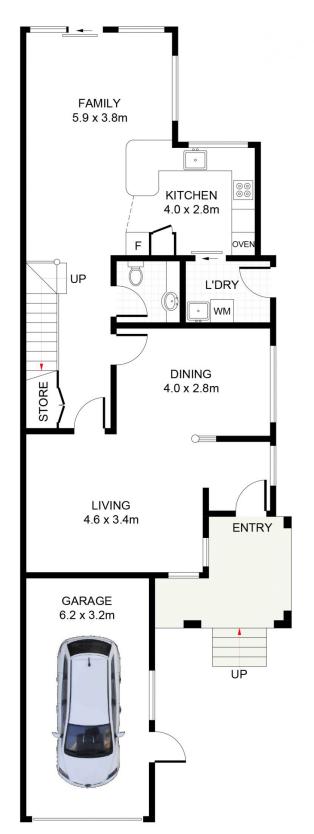

The home's welcoming entrance introduces the living and dining spaces and provides a seamless connection to the bright family room served by a fully equipped kitchen featuring custom cabinetry, quality appliances and offers an effortless transition to the outdoor paved entertaining area

## 3 📭 2 🔓 1 😭

Type : Semi Detached Land Size: 376 sqm

View

: https://www.jreproperty.com.au/sale/nsw/sut herland/lilli-pilli/residential/semi-detached/74

89071

Luke Jeffree 02 9540 2222

**GROUND FLOOR** 

**FIRST FLOOR** 