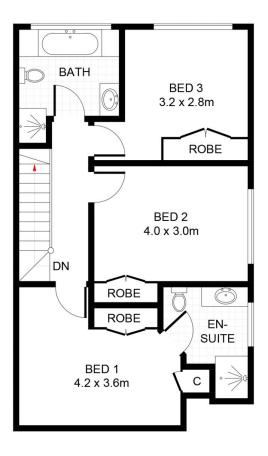

## 3 📭 2 🔓 1 😭

Type : Semi Detached Land Size: 376 sqm

View

: https://www.jreproperty.com.au/sale/nsw/sut herland/lilli-pilli/residential/semi-detached/74

89071

Luke Jeffree 02 9540 2222

**GROUND FLOOR** 

**FIRST FLOOR** 