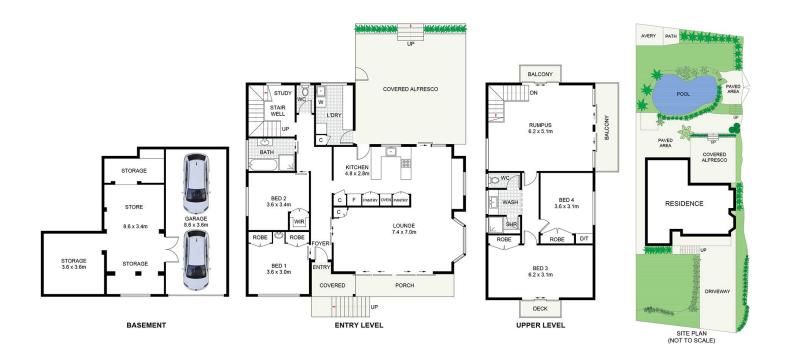

## 95 North West Arm Road GYMEA NSW

A golden position in one of the area's most sought after and convenient locations, this impressive four bedroom, two bathroom residence on a 727.2 (approx.) allotment provides an extraordinary opportunity for those wanting to realise their dream and make an exclusive lifestyle statement in one of the Shire's most appealing locations.

Commanding an elevated street presence, this multi-level brick home presents in comfortable order throughout with plenty of storage and scope for future plans. Four bedrooms, all complete with built-in robes are accompanied by a bright and spacious living domain featuring a gloriously elevated outlook and accessibility to an outdoor porch through feature-length glass sliding doors.

4 🕒 2 📛 2 🖨

Type : House Land Size : 727.2 sqm

**View**: https://www.jreproperty.com.au/sale/nsw/sut herland/gymea/residential/house/7489072

**Trent Jeffree** 02 9540 2222