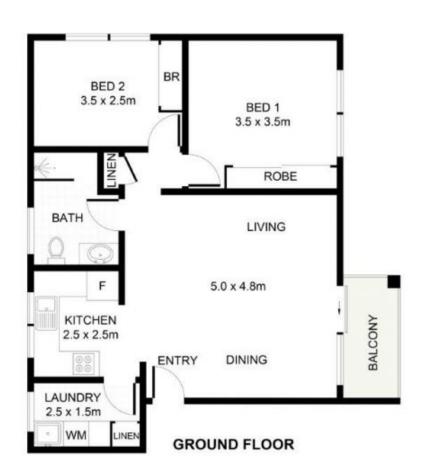

## 42/38-40 Chapman Street GYMEA NSW

Refreshed and updated, this ground floor apartment affords a relaxing lifestyle of privacy and convenience displaying sun filled and airy open plan living areas enhanced by a sunlit entertaining balcony. The ultimate in convenient living, walk to rail, village shops and caf?s.

- \* Updated modern kitchen with soft close draws and gas stove top
- \* Master bedroom with built in wardrobes and generous 2nd bedroom
- \* Single lock up garage with stairwell access directly to garaging
- \* Council Rates \$414.00 p/q I Strata \$690.00 p/q