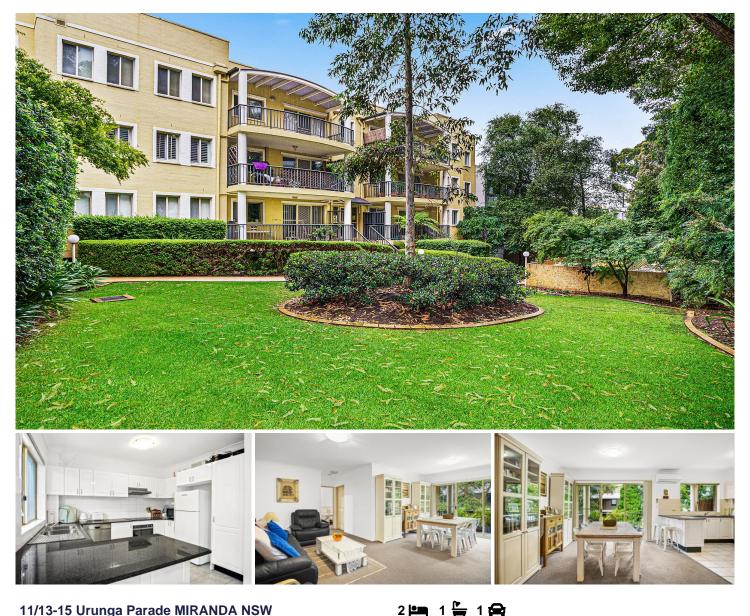

## 11/13-15 Urunga Parade MIRANDA NSW

Relax and entertain in this spacious top floor apartment, immaculately maintained and ready to enjoy. Benefiting from a perfect sunny aspect its spacious living areas are complimented by its very private and leafy alfresco balcony and a sought after location in a peaceful pocket an easy stroll to Miranda Westfield, trains and cafes.

- \* Top floor aspect, quality security building
- Substantial living & dining, modern kitchen
- \* Two good sized bedrooms, walk-in robe
- \* Immaculate bathroom, air conditioning
- \* Oversize balcony, internal laundry
- \* Exceptional starter/investor in prime locale