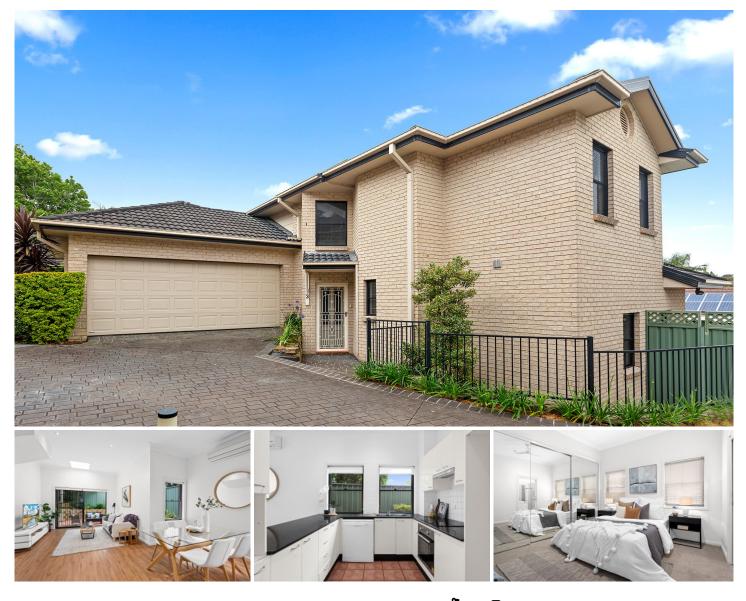

## 3/1-3 Third Avenue GYMEA BAY NSW

A contemporary design of style and substance, this outstanding townhouse residence enjoys the lifestyle advantages associated with a quiet, convenient enclave close to transport options, Gymea Village and extensive parklands and recreation spaces. Generous proportions and stylish interiors establish a theme of space emphatically confirmed by open plan living and dining space, featuring soaring ceilings and a gourmet kitchen comprising custom cabinetry, quality appliances and an abundance of storage space.

Effortlessly transitioning to the outdoors via the sliding glass doors, the private and serene alfresco area offers year-round entertaining and outdoor living in style.