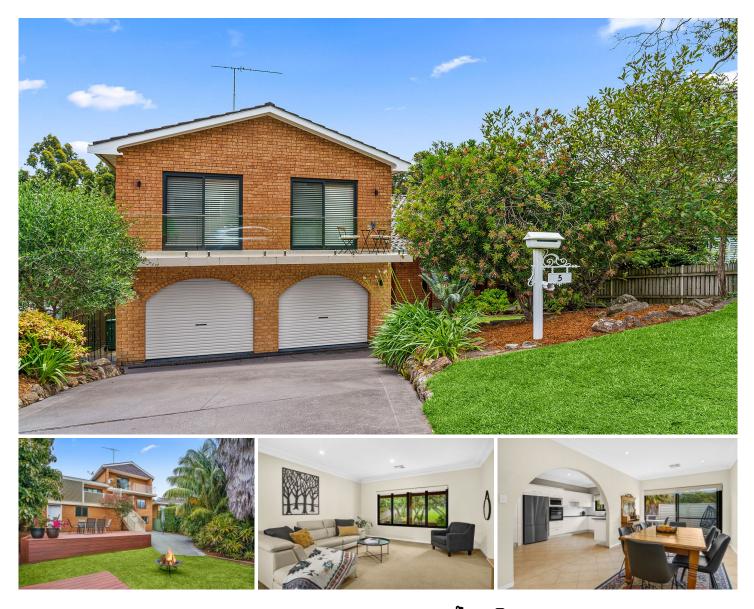

## 5 Salisbury Place GYMEA BAY NSW

Showcasing a delightful level of quality and finish, this multi-level family residence delivers calming neutral interiors and natural light filled spaces that will impress and inspire.

Classically appealing interiors invite superior multi-level living and entertaining with ground floor environs including zoned formal and informal living areas, separate study and a gourmet kitchen featuring quality appliances, custom cabinetry, alfresco decking areas, surrounded by lush plantings and providing an easy low maintenance lifestyle.

Upstairs the accommodations level provides four double bedrooms with built-in robes, with a master suite comprising of a large walk-in robe, full ensuite and private 5 🎮 3 🚔 2 🚘

Type : House

**View :** https://www.jreproperty.com.au/sale/nsw/sutherla nd/gymea-bay/residential/house/7489077