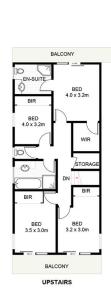

Upstairs the accommodations level provides four double bedrooms with built-in robes, with a master suite comprising of a large walk-in robe, full ensuite and private 5 🎮 3 🚔 2 🚘

Type : House

**View :** https://www.jreproperty.com.au/sale/nsw/sutherla nd/gymea-bay/residential/house/7489077

Trent Jeffree 02 9540 2222

For full version visit the website

https://www.jreproperty.com.au

(21

5 Salisbury Place, Gymea Bay DISCLAIMER: PLANS SHOWN ARE FOR PRESENTATION PURPOSES AND ARE NOT PART OF ANY LEGAL DOCUMENT. ALL MEASUREMENTS AND FIGURES ARE APPROXIMATE.