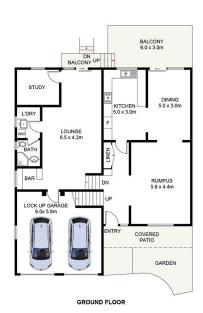

Classically appealing interiors invite superior multi-level living and entertaining with ground floor environs including zoned formal and informal living areas, separate study and a gourmet kitchen featuring quality appliances, custom cabinetry, alfresco decking areas, surrounded by lush plantings and providing an easy low maintenance lifestyle.

Trent Jeffree 02 9540 2222

For full version visit the website

https://www.jreproperty.com.au

(21

5 Salisbury Place, Gymea Bay DISCLAIMER: PLANS SHOWN ARE FOR PRESENTATION PURPOSES AND ARE NOT PART OF ANY LEGAL DOCUMENT. ALL MEASUREMENTS AND FIGURES ARE APPROXIMATE.