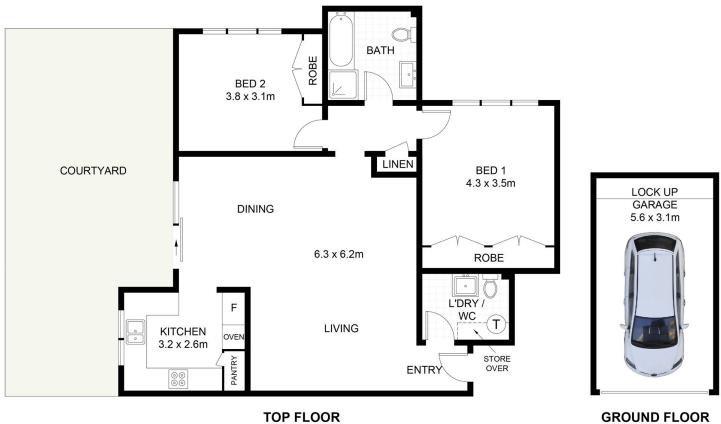

## For full version visit the website

**Type** : Apartment

View : https://www.jreproperty.com.au/sale/nsw/sutherla nd/gymea/residential/apartment/7489078

Trent Jeffree 02 9540 2222

**TOP FLOOR** 

N

Chapman Street, Gymea

DISCLAIMER: PLANS SHOWN ARE FOR PRESENTATION PURPOSES AND ARE NOT PART OF ANY LEGAL DOCUMENT, ALL MEASUREMENTS AND FIGURES ARE APPROXIMATE.