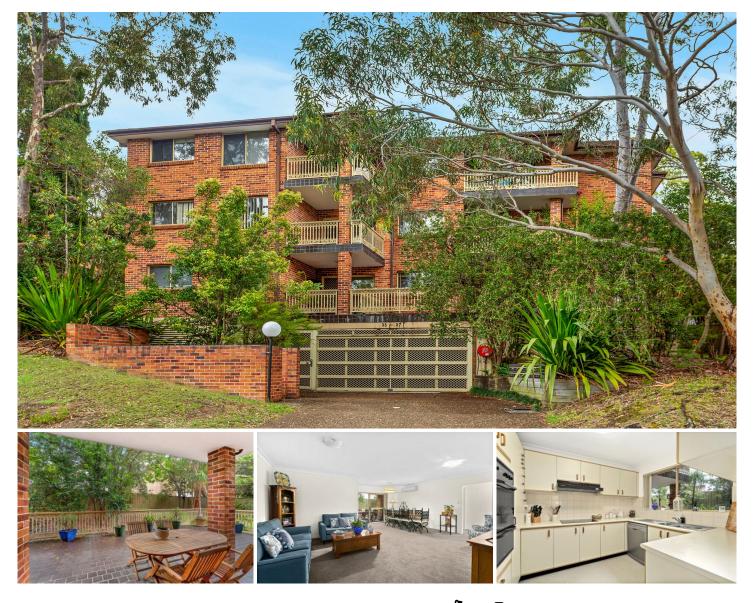

## 2/35-37 Chapman Street GYMEA NSW

Offering a superb sense of proportion, this classically charming two bedroom ground floor apartment showcases a sense of peace and tranquility in a prized Gymea locale. With the spaciousness that 123m2 affords and set within lush garden surrounds of a highly sought complex, the generously sized open plan living and dining space is complimented by a fully equipped kitchen that overlooks the alfresco entertaining courtyard space.

Two double bedrooms feature built-in robes and share the fully tiled, central bathroom with separate shower and bath. Transitioning effortlessly outdoors from the meals area is the expansive alfresco entertaining space providing an opportunity for morning breakfasts or evening drinks. Fully tiled and secluded, it offers ample opportunity for