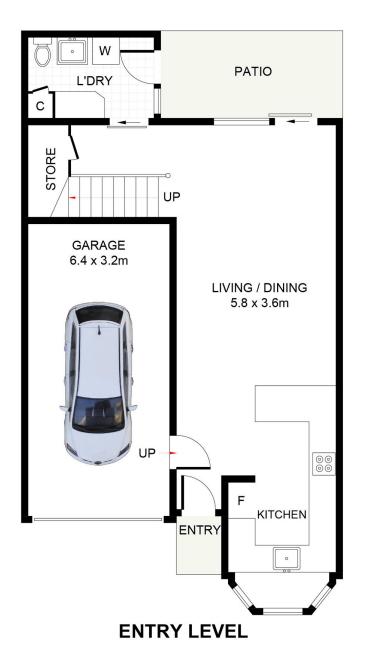

## 4/3-5 Clements Parade KIRRAWEE NSW

Advantaged by a sensational location moments from local village shopping and transport, this comfortable townhouse boasts spacious proportions in a private setting. Low maintenance, highly functional and ready for immediate enjoyment, this well maintained and beautifully presented residence is ideally located in a boutique development focusing on privacy, convenience and space for all.

Featuring an abundance of natural light and supreme privacy throughout, an open plan living and dining space complement the gourmet kitchen with contemporary bespoke cabinetry, stone benchtops, breakfast bar and quality appliances. An effortless transition to the outdoors is created by glass sliding doors that introduce the private alfresco courtyard with a leafy treed outlook and decked

## 3 🚐 1 🔓 1 🗬

Type : Townhouse Building Size : 18 sqm

View : https://www.jreproperty.com.au/sale/nsw /sutherland/kirrawee/residential/townhou

se/7489082

Trent Jeffree 02 9540 2222

**UPPER LEVEL** 