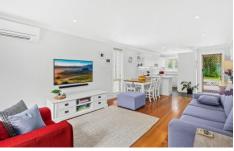

Featuring an abundance of natural light and supreme privacy throughout, an open plan living and dining space complement the gourmet kitchen with contemporary bespoke cabinetry, stone benchtops, breakfast bar and quality appliances. An effortless transition to the outdoors is created by glass sliding doors that introduce the private alfresco courtyard with a leafy treed outlook and decked