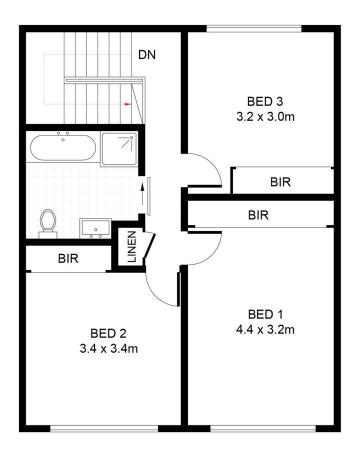

## 3 🚐 1 🔓 1 🗬

Type : Townhouse Building Size : 18 sqm

View : https://www.jreproperty.com.au/sale/nsw /sutherland/kirrawee/residential/townhou

se/7489082

Trent Jeffree 02 9540 2222

**UPPER LEVEL** 