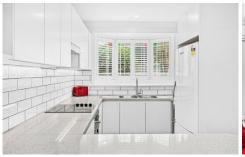

Featuring an abundance of natural light and supreme privacy throughout, an open plan living and dining space complement the gourmet kitchen with contemporary bespoke cabinetry, stone benchtops, breakfast bar and quality appliances. An effortless transition to the outdoors is created by glass sliding doors that introduce the private alfresco courtyard with a leafy treed outlook and decked