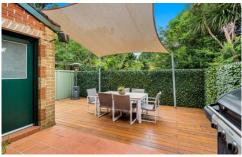

Featuring an abundance of natural light and supreme privacy throughout, an open plan living and dining space complement the gourmet kitchen with contemporary bespoke cabinetry, stone benchtops, breakfast bar and quality appliances. An effortless transition to the outdoors is created by glass sliding doors that introduce the private alfresco courtyard with a leafy treed outlook and decked