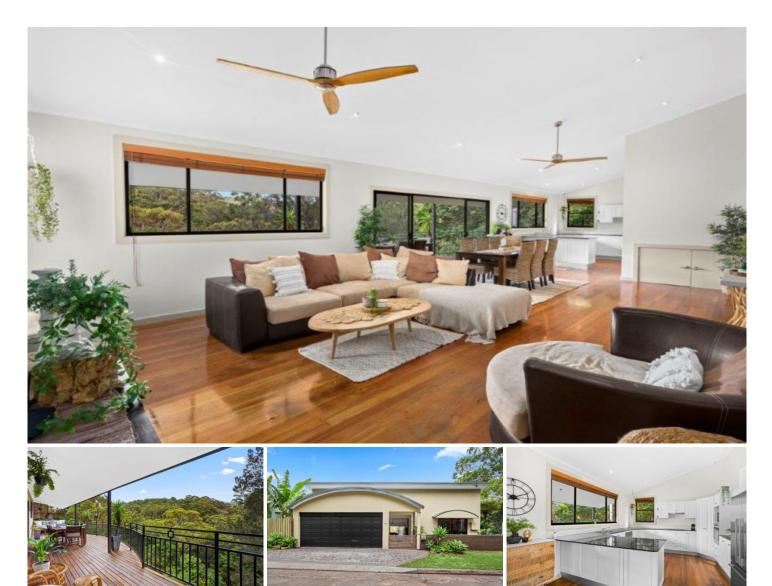

## **17B Huskisson Street GYMEA BAY NSW**

Nestled in a tranquil enclave and immersed in a verdant landscape that envelops the property, you'll find this one of a kind, four-bedroom residence incorporating lush surroundings with well-considered architectural elements that will surprise and delight those looking for a spectacular opportunity in one of Gymea Bay's most sought after locales.

Privately set on a quiet street with views overlooking a magnificent native bushland setting, the sense of light and proportion are immediately evident from a west facing orientation that drenches the home in natural light and welcomes into an open plan living and dining space featuring polished hardwood flooring, framed by a neutral palette that complements the expansive views. A gourmet