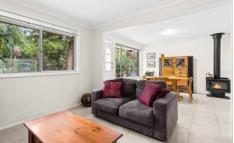

- \* Two bedroom home, split system air conditioning
- \* Attractive kitchen with dishwasher and gas appliances
- \* Cosy lounge and separate dining area with slow combustion fireplace
- \* Updated bathroom, tiled floor to ceiling
- \* Outdoor alfresco paved deck overlooking tranquil private surrounds