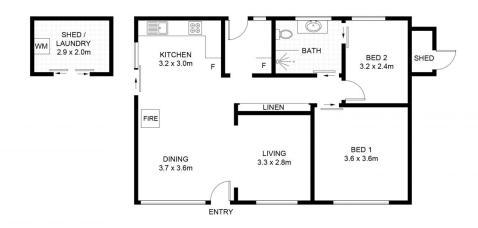

- \* Two bedroom home, split system air conditioning
- \* Attractive kitchen with dishwasher and gas appliances
- \* Cosy lounge and separate dining area with slow combustion fireplace
- \* Updated bathroom, tiled floor to ceiling
- \* Outdoor alfresco paved deck overlooking tranquil private surrounds