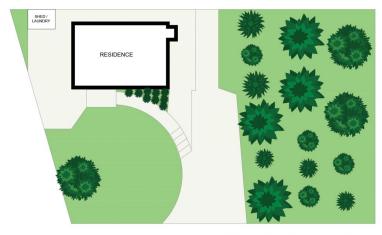

## 13 Huskisson Street GYMEA BAY NSW

Privately set with lush tropical surrounds this home is quaint in its current size but boats a tranquil retreat and a leafy outlook with direct access to Dents Creek. Residing in a cul-de-sac street and promoting a relaxed lifestyle away from busy surrounds this property is an enviable family environment placed within a premium enclave.