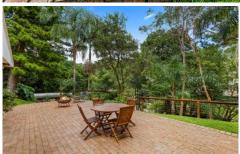

- \* Two bedroom home, split system air conditioning
- \* Attractive kitchen with dishwasher and gas appliances
- \* Cosy lounge and separate dining area with slow combustion fireplace
- \* Updated bathroom, tiled floor to ceiling
- \* Outdoor alfresco paved deck overlooking tranquil private surrounds