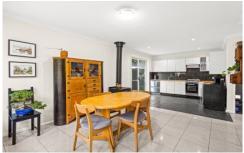

- \* Two bedroom home, split system air conditioning
- \* Attractive kitchen with dishwasher and gas appliances
- \* Cosy lounge and separate dining area with slow combustion fireplace
- \* Updated bathroom, tiled floor to ceiling
- \* Outdoor alfresco paved deck overlooking tranquil private surrounds