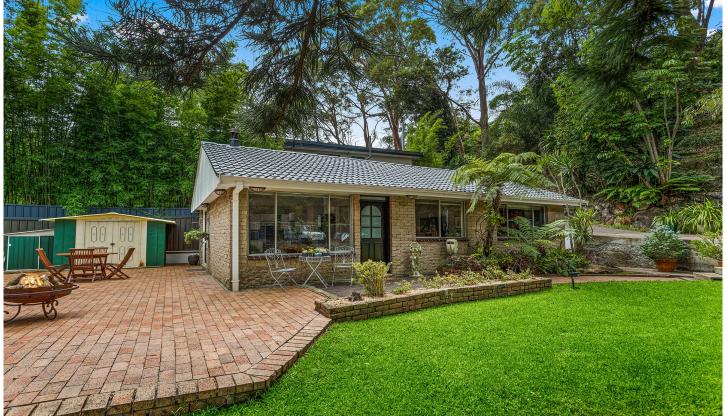

## 13 Huskisson Street GYMEA BAY NSW

Privately set with lush tropical surrounds this home is quaint in its current size but boats a tranquil retreat and a leafy outlook with direct access to Dents Creek. Residing in a cul-de-sac street and promoting a relaxed lifestyle away from busy surrounds this property is an enviable family environment placed within a premium enclave.

- \* Two bedroom home, split system air conditioning
- \* Attractive kitchen with dishwasher and gas appliances
- \* Cosy lounge and separate dining area with slow combustion fireplace
- \* Updated bathroom, tiled floor to ceiling
- \* Outdoor alfresco paved deck overlooking tranquil private surrounds