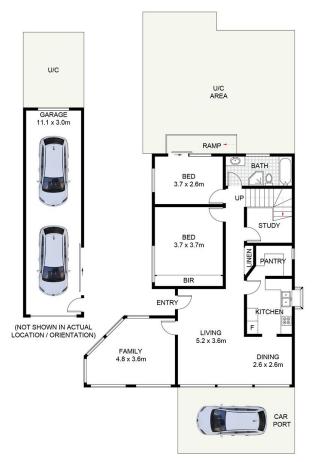

- \* Four bedrooms plus study area with built-in desk
- \* Multiple options for family living, both upstairs and downstairs
- \* Functional kitchen with dishwasher and plenty of cupboard space

4 🕮 2 📛 3 🖨

Type : House Land Size : 588.1 sqm

View : https://www.jreproperty.com.au/sale/nsw/sut herland/kirrawee/residential/house/7489086

Luke Jeffree 02 9540 2222

For full version visit the website

GROUND FLOOR