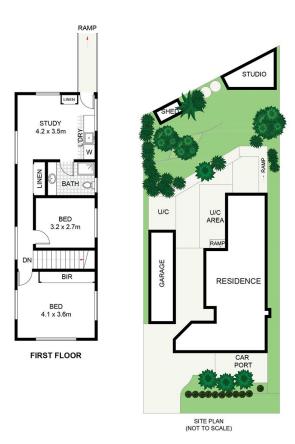

- \* Four bedrooms plus study area with built-in desk
- \* Multiple options for family living, both upstairs and downstairs
- \* Functional kitchen with dishwasher and plenty of cupboard space

4 🕮 2 📛 3 🖨

Type : House Land Size : 588.1 sqm

View : https://www.jreproperty.com.au/sale/nsw/sut herland/kirrawee/residential/house/7489086

Luke Jeffree 02 9540 2222

For full version visit the website

GROUND FLOOR