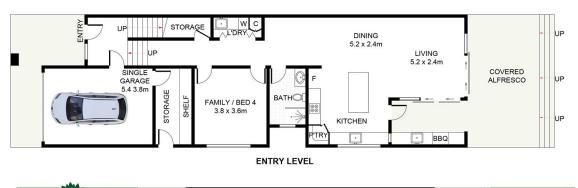

\* Light filled lounge and dining areas flowing effortlessly to outdoor entertaining

\* Quality stone kitchen with Smeg induction cooktop and plenty of cupboard space

\* Master bedroom with walk- in wardrobe and ensuite

\* Additional living area and entertainment space with the option to utilise as a fourth bedroom or home office