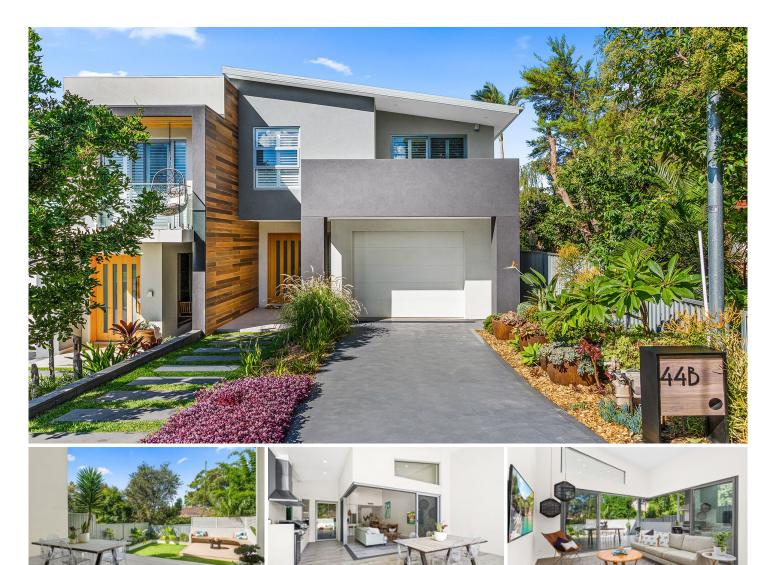

## 44B Walker Avenue GYMEA NSW

Perfectly designed home boasting spacious and light filled interiors with luxurious inclusions throughout. This immaculate duplex showcases an effortless flow to private alfresco areas that can be enjoyed all year round. Residing in a highly sought-after area close to shops, caf?'s, schools & public transport this duplex is a set well apart from its peers.

\* Light filled lounge and dining areas flowing effortlessly to outdoor entertaining

\* Quality stone kitchen with Smeg induction cooktop and plenty of cupboard space

\* Master bedroom with walk- in wardrobe and ensuite

\* Additional living area and entertainment space with the option to utilise as a fourth bedroom or home office