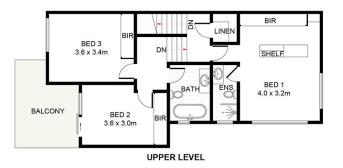

\* Light filled lounge and dining areas flowing effortlessly to outdoor entertaining

\* Quality stone kitchen with Smeg induction cooktop and plenty of cupboard space

\* Master bedroom with walk- in wardrobe and ensuite

\* Additional living area and entertainment space with the option to utilise as a fourth bedroom or home office