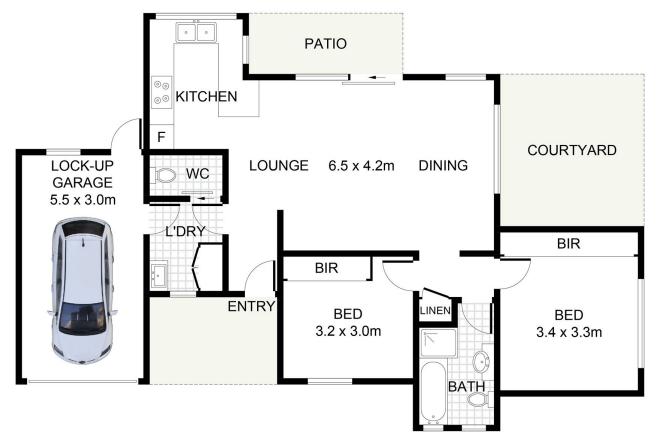

## 3/1-3 Second Avenue GYMEA BAY NSW

Offering stunning boutique villa living at its best. Positioned in the heart of popular Gymea Bay & boasting a beautiful sun-drenched aspect plus a magnificent size private courtyard. Located at the rear of a complex consisting of only 6 this immaculate freestanding opportunity is certainly worthy of your inspection.

Short walk to multiple coffee shops, bus stops, Gymea Bay's Baths & only 15 minutes walk to Gymea Village.

- \* Bright open plan living area flowing through to a generous size courtyard
- \* Secure single lock up garage.
- \* Beautifully maintained complex of 6 only
- \* Private sun-drenched north/west facing courtyard

2 📭 1 🔓 1 🗬

Type: Villa

**View**: https://www.jreproperty.com.au/sale/nsw/sutherla nd/gymea-bay/residential/villa/7489089

**Trent Jeffree** 02 9540 2222

For full version visit the website