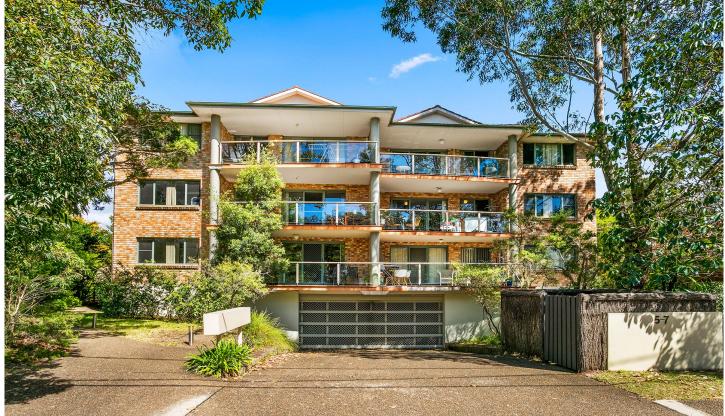

## 9/5-7 Koorabel Avenue GYMEA NSW

Enjoying a top floor position with 4.5 metre high ceilings resides this unique bright and airy apartment. Open plan with a clever designed second story mezzanine level with the flexibility for a fourth bedroom or another living area.

Enjoy a low maintenance lifestyle that comes with apartment living with plenty of storage space and all whilst being positioned conveniently in the heart of vibrant Gymea, close to transport and with all of Gymea's caf? culture and boutique shops at your doorstep.