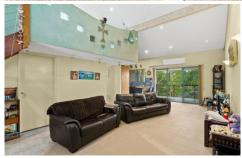

## 9/5-7 Koorabel Avenue GYMEA NSW

Enjoying a top floor position with 4.5 metre high ceilings resides this unique bright and airy apartment. Open plan with a clever designed second story mezzanine level with the flexibility for a fourth bedroom or another living area.

- \* Three bedrooms all with built in wardrobes
- \* Spacious layout reveals combined lounge dining
- \* Two large balconies capturing both morning & afternoon sun

3 🚐 1 🔓 2 🖨

Type: Unit

**View**: https://www.jreproperty.com.au/sale/nsw/sutherla