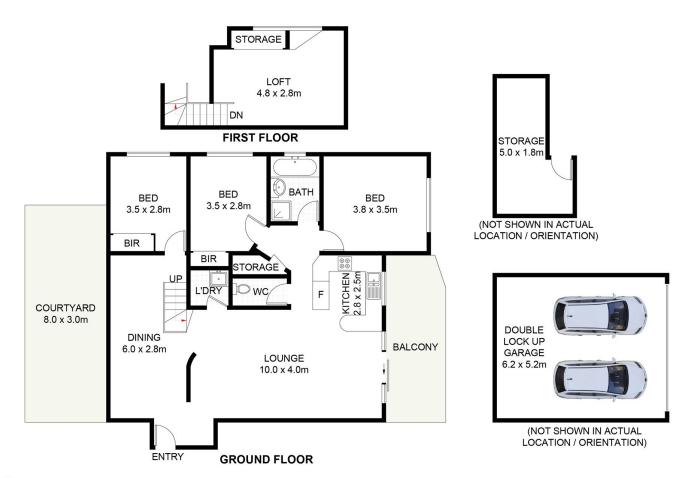

## 9/5-7 Koorabel Avenue GYMEA NSW

Enjoying a top floor position with 4.5 metre high ceilings resides this unique bright and airy apartment. Open plan with a clever designed second story mezzanine level with the flexibility for a fourth bedroom or another living area.

- \* Three bedrooms all with built in wardrobes
- \* Spacious layout reveals combined lounge dining
- \* Two large balconies capturing both morning & afternoon sun

3 🚐 1 🔓 2 🖨

Type: Unit

**View**: https://www.jreproperty.com.au/sale/nsw/sutherla

## 9/5-7 Koorabel Avenue, Gymea

DISCLAIMER: PLANS SHOWN ARE FOR PRESENTATION PURPOSES AND ARE NOT PART OF ANY LEGAL DOCUMENT. ALL MEASUREMENTS AND FIGURES ARE APPROXIMATE.