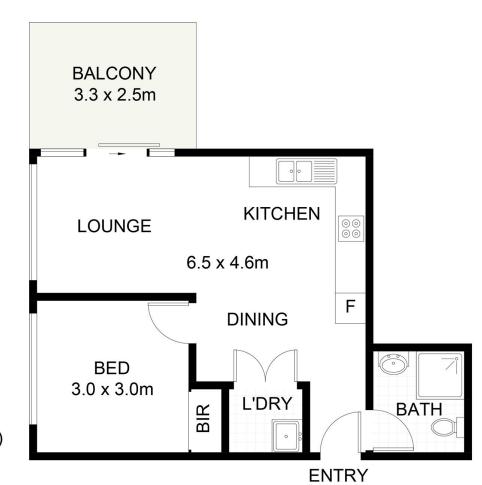

## 23/15-23 Premier Street GYMEA NSW

Situated on the first floor with lift access this apartment offers a fantastic opportunity for investors, first home buyers or downsizers. Perfectly positioned in a sunny, security complex surrounded by parklands this spacious apartment is only moments to Gymea shops, cafes and public transport.

- \* Sun drenched open plan living and dining area
- \* Sunny bedroom with built in wardrobe
- \* Modern kitchen with gas cooking
- \* Neat bathroom tiled floor to ceiling
- \* North facing balcony off the main living area
- \* Lift access to single lock up garage