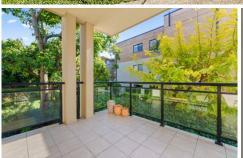

- \* Sun drenched open plan living and dining area
- \* Sunny bedroom with built in wardrobe
- \* Modern kitchen with gas cooking
- \* Neat bathroom tiled floor to ceiling
- \* North facing balcony off the main living area
- \* Lift access to single lock up garage