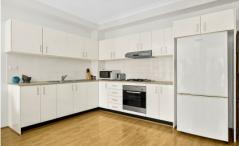

- \* Sun drenched open plan living and dining area
- \* Sunny bedroom with built in wardrobe
- \* Modern kitchen with gas cooking
- \* Neat bathroom tiled floor to ceiling
- \* North facing balcony off the main living area
- \* Lift access to single lock up garage