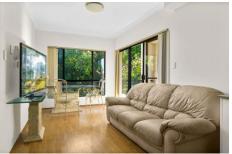

- \* Sun drenched open plan living and dining area
- \* Sunny bedroom with built in wardrobe
- \* Modern kitchen with gas cooking
- \* Neat bathroom tiled floor to ceiling
- \* North facing balcony off the main living area
- \* Lift access to single lock up garage