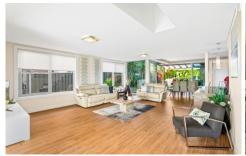

- \* Generous open plan living and dining with floorboards
- \* Modern stone kitchen with gas appliances and dishwasher
- \* 3 bedrooms, master on ground floor with ensuite and walk in robe
- \* 3 x large modern tiled floor to ceiling bathrooms and separate laundry
- \* Ducted air-con throughout, ceiling fans in each bedroom