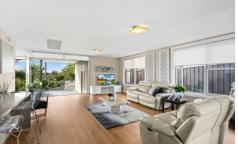

- \* Generous open plan living and dining with floorboards
- \* Modern stone kitchen with gas appliances and dishwasher
- \* 3 bedrooms, master on ground floor with ensuite and walk in robe
- \* 3 x large modern tiled floor to ceiling bathrooms and separate laundry
- \* Ducted air-con throughout, ceiling fans in each bedroom