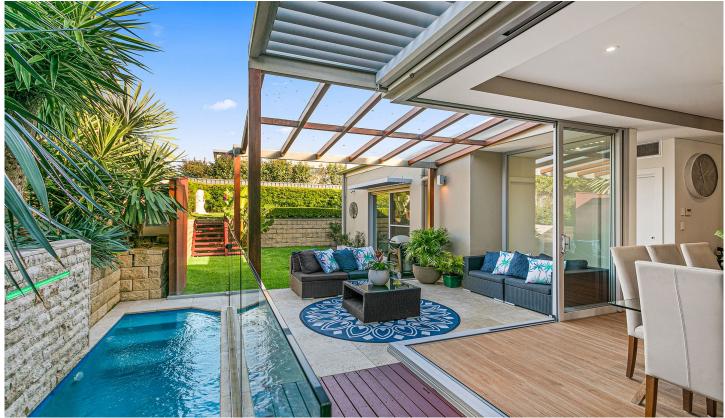

## 208A Burraneer Bay Road CARINGBAH SOUTH NSW

Perfectly balancing an abundance of space and light with an easy-care nature, this substantial and sleek property meets all the demands you require from a deluxe duplex. Sprawling across two spacious levels with a downstairs master bedroom it offers wide appeal for executives, downsizers and families.

- \* Generous open plan living and dining with floorboards
- \* Modern stone kitchen with gas appliances and dishwasher
- \* 3 bedrooms, master on ground floor with ensuite and walk in robe
- \* 3 x large modern tiled floor to ceiling bathrooms and separate laundry
- \* Ducted air-con throughout, ceiling fans in each bedroom