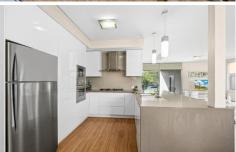

- \* Generous open plan living and dining with floorboards
- \* Modern stone kitchen with gas appliances and dishwasher
- \* 3 bedrooms, master on ground floor with ensuite and walk in robe
- \* 3 x large modern tiled floor to ceiling bathrooms and separate laundry
- \* Ducted air-con throughout, ceiling fans in each bedroom