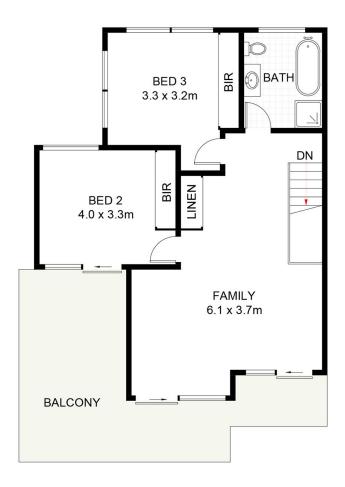

**GROUND FLOOR** 

FIRST FLOOR

208A Burraneer Bay Road, Caringbah South

DISCLAIMER: PLANS SHOWN ARE FOR PRESENTATION PURPOSES AND ARE NOT PART OF ANY LEGAL DOCUMENT. ALL MEASUREMENTS AND FIGURES ARE APPROXIMATE.