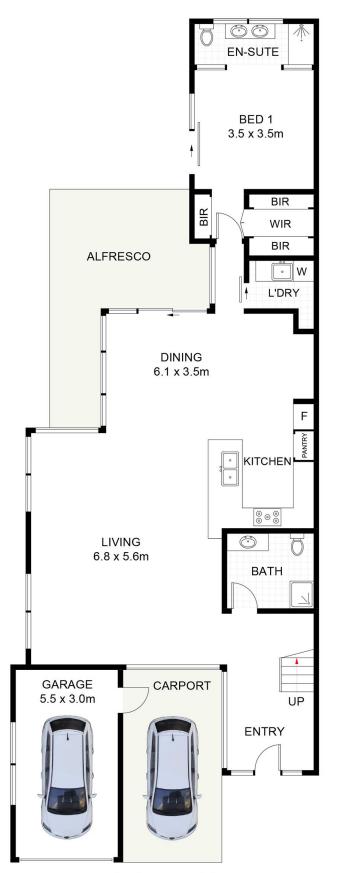

**GROUND FLOOR** 

FIRST FLOOR

208A Burraneer Bay Road, Caringbah South

DISCLAIMER: PLANS SHOWN ARE FOR PRESENTATION PURPOSES AND ARE NOT PART OF ANY LEGAL DOCUMENT. ALL MEASUREMENTS AND FIGURES ARE APPROXIMATE.