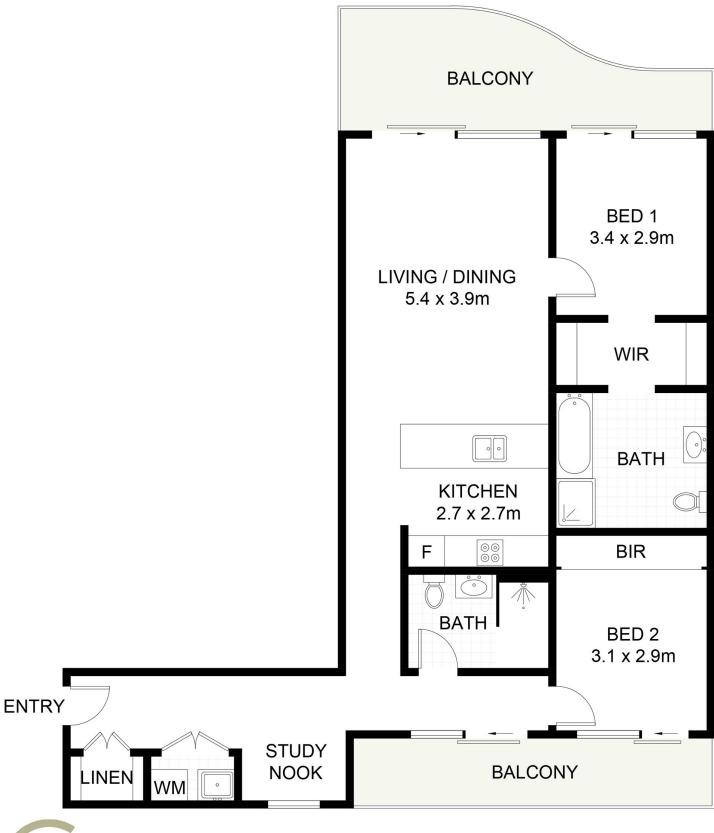

\* 2 generous bedrooms and added study nook area

2 2 2 2

Type: Unit

View: https://www.jreproperty.com.au/sale/nsw/sutherla

nd/gymea/residential/unit/7489094

**Luke Jeffree** 02 9540 2222

For full version visit the website

## 303/750 Kingsway, Gymea

DISCLAIMER: PLANS SHOWN ARE FOR PRESENTATION PURPOSES AND ARE NOT PART OF ANY LEGAL DOCUMENT. ALL MEASUREMENTS AND FIGURES ARE APPROXIMATE.