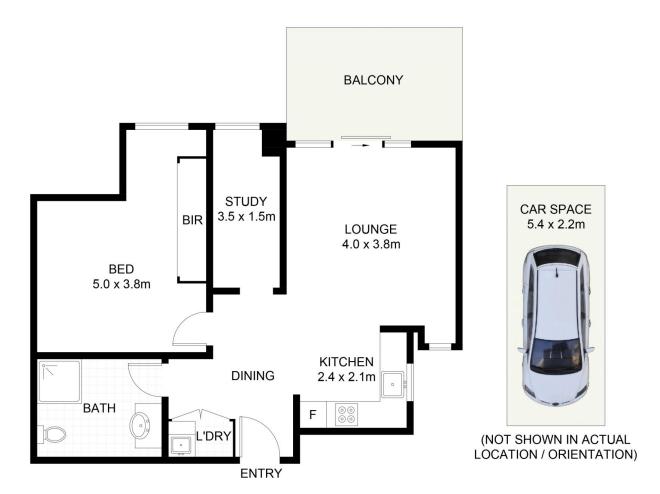

## 209/16 Warburton Street GYMEA NSW

This quality residence provides exceptional accommodation with great appeal to downsizers first home buyers or the savvy investors. With a classic timeless design, and lift access to the second floor this apartment displays not only elegance but also ease of access to popular Gymea Village, Hazelhurst Gallery and Transport.

- Open plan & spacious living and dining areas
- Modern stone kitchen with gas cooking and SMEG appliances
- One generous bedroom with built in wardrobes
- Additional study nook, Internal laundry, lift access
- Leafy outlook with adjusting privacy screens on the balcony
- Single security car space in secure basement parking

## 209/16 Warburton Street, Gymea

DISCLAIMER: PLANS SHOWN ARE FOR PRESENTATION PURPOSES AND ARE NOT PART OF ANY LEGAL DOCUMENT. ALL MEASUREMENTS AND FIGURES ARE APPROXIMATE.