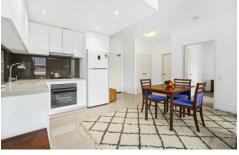

- Open plan & spacious living and dining areas
- Modern stone kitchen with gas cooking and SMEG appliances
- One generous bedroom with built in wardrobes
- Additional study nook, Internal laundry, lift access
- Leafy outlook with adjusting privacy screens on the balcony
- Single security car space in secure basement parking