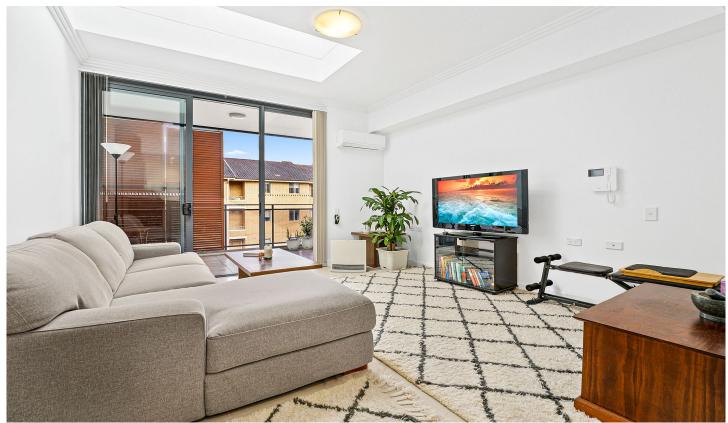

- Open plan & spacious living and dining areas
- Modern stone kitchen with gas cooking and SMEG appliances
- One generous bedroom with built in wardrobes
- Additional study nook, Internal laundry, lift access
- Leafy outlook with adjusting privacy screens on the balcony
- Single security car space in secure basement parking