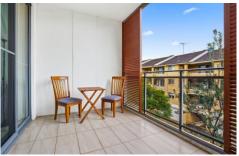

- Open plan & spacious living and dining areas
- Modern stone kitchen with gas cooking and SMEG appliances
- One generous bedroom with built in wardrobes
- Additional study nook, Internal laundry, lift access
- Leafy outlook with adjusting privacy screens on the balcony
- Single security car space in secure basement parking