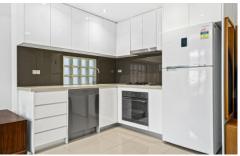

- Open plan & spacious living and dining areas
- Modern stone kitchen with gas cooking and SMEG appliances
- One generous bedroom with built in wardrobes
- Additional study nook, Internal laundry, lift access
- Leafy outlook with adjusting privacy screens on the balcony
- Single security car space in secure basement parking