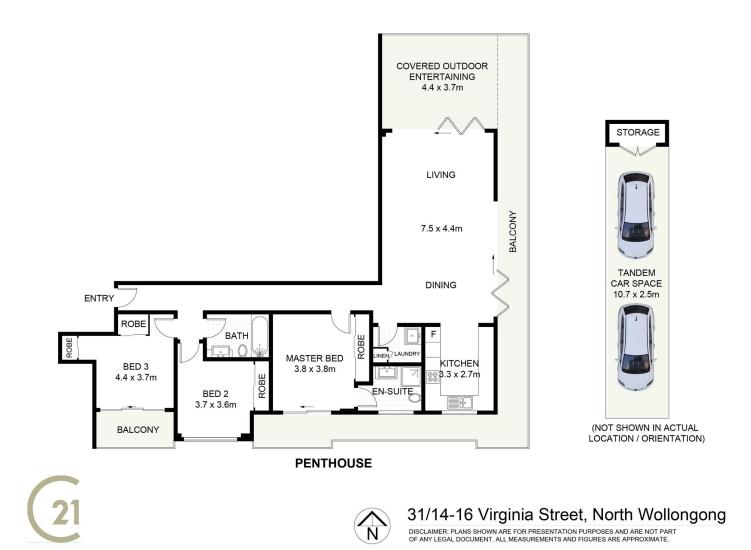

This extremely spacious and sun filled penthouse will give you everything you could desire with a seamless floorplan. Enjoy a truly incredible lifestyle in this enviable area.

\* Modern kitchen with glass splashbacks, gas cooktop, dishwasher, stone benchtops and wonderful district views from the windows.