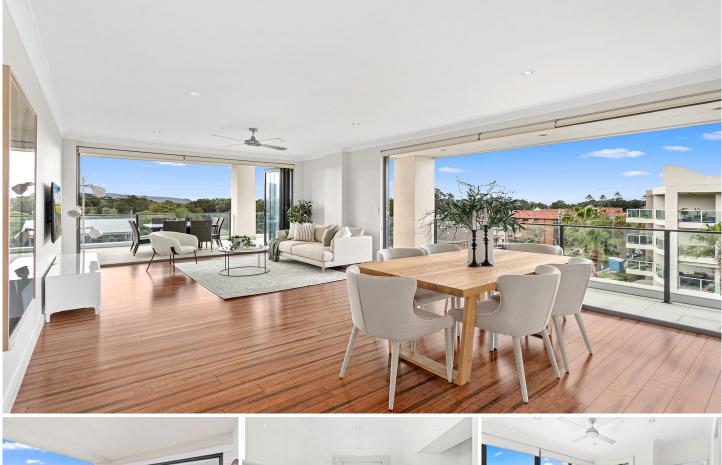

This extremely spacious and sun filled penthouse will give you everything you could desire with a seamless floorplan. Enjoy a truly incredible lifestyle in this enviable area.

\* Modern kitchen with glass splashbacks, gas cooktop, dishwasher, stone benchtops and wonderful district views from the windows.

\* Large open plan living and dining with full stacking doors,

For full version visit the website