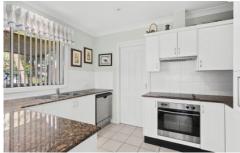

- \* Spacious open plan living and dining
- \* Polished timber flooring in living areas
- \* Private paved alfresco courtyard
- \* Quality granite kitchen, plenty of cupboards
- \* All bedrooms with built in wardrobes
- \* Large master bedroom with ensuite
- \* Neat bathroom, tiled floor to ceiling
- \* Single lock up garage + single carport