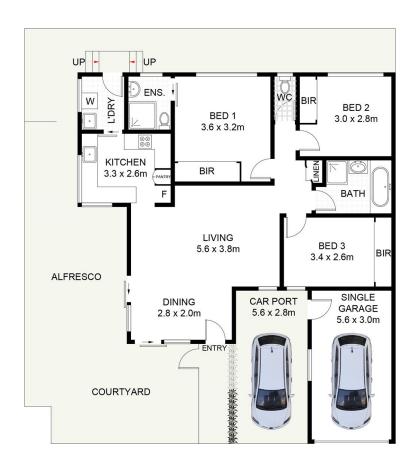

## 1/304-306 President Avenue GYMEA NSW

Perfectly appointed for contemporary indoor/outdoor living, this villa provides an easy-care lifestyle of comfort and convenience. With a private north-easterly outlook over Manchester Road from a spacious paved courtyard, it resides within a boutique well maintained complex of only 5.

- \* Spacious open plan living and dining
- \* Polished timber flooring in living areas
- \* Private paved alfresco courtyard
- \* Quality granite kitchen, plenty of cupboards
- \* All bedrooms with built in wardrobes
- \* Large master bedroom with ensuite
- \* Neat bathroom, tiled floor to ceiling
- \* Single lock up garage + single carport