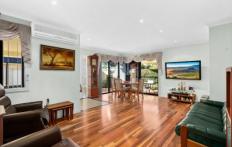

- \* Spacious open plan living and dining
- \* Polished timber flooring in living areas
- \* Private paved alfresco courtyard
- \* Quality granite kitchen, plenty of cupboards
- \* All bedrooms with built in wardrobes
- \* Large master bedroom with ensuite
- \* Neat bathroom, tiled floor to ceiling
- \* Single lock up garage + single carport