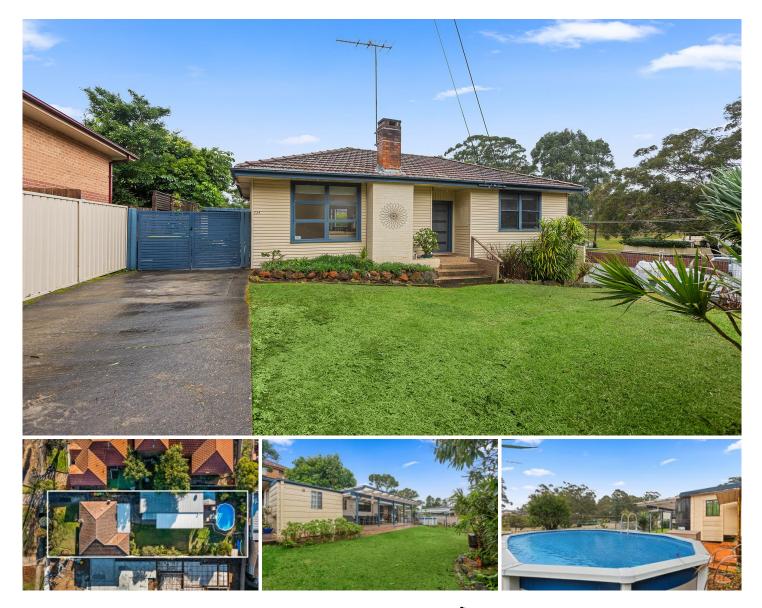

## 234 Sylvania Road South MIRANDA NSW

Resting on a large 650square metre block of near level land with a 15.24m frontage accompanied by an easy care single level living home with a tastefully renovated kitchen this cottage has a great floorplan perfectly suited to a very broad target audience including extended families looking for more separate spaces and a great use of the oversized converted garage which is currently being used for teenage accommodation.

\* Large and level parcel of land with a sunny north east yard

- \* Neat three bedroom cottage with polished timber floors
- \* Updated kitchen with stone benchtops and dishwasher
- \* Large oversized garage converted to a teenage retreat.
- \* Undercover deck area off kitchen and overlooking the