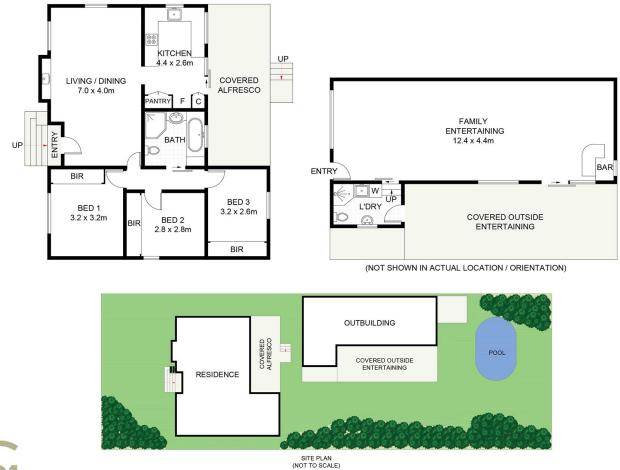

For full version visit the website

https://www.jreproperty.com.au

M

21

234 Sylvania Road, Miranda

DISCLAIMER: PLANS SHOWN ARE FOR PRESENTATION PURPOSES AND ARE NOT PART OF ANY LEGAL DOCUMENT. ALL MEASUREMENTS AND FIGURES ARE APPROXIMATE.