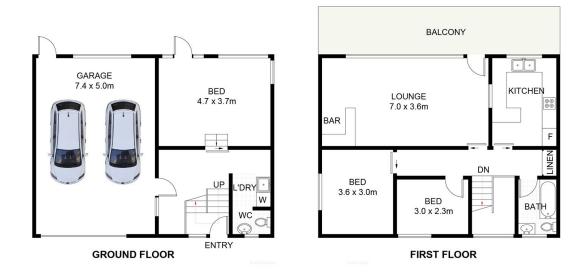

## 3 🎮 1 🚔 1 🚘

| Гуре | ; | House |
|------|---|-------|
|------|---|-------|

View

Land Size : 1429 sqm

: https://www.jreproperty.com.au/sale/nsw/sut herland/gymea-bay/residential/house/74890 99

Luke Jeffree 02 9540 2222