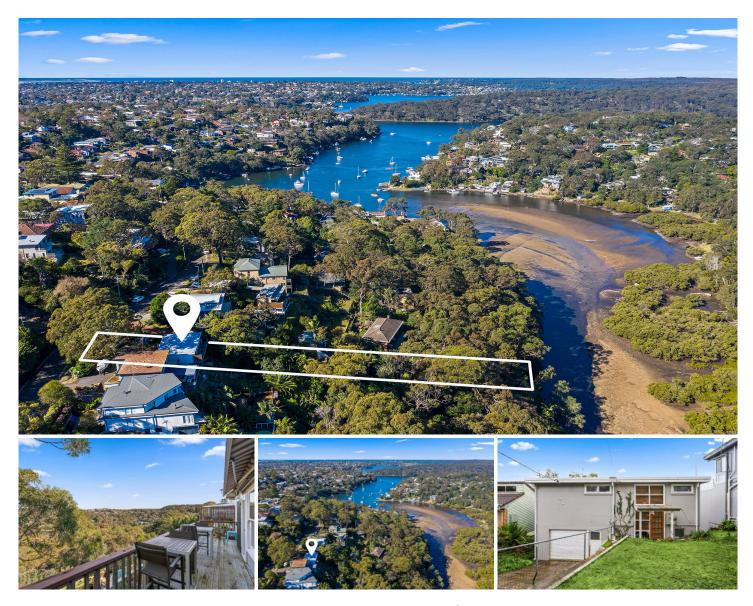

## 125A Arcadia Avenue GYMEA BAY NSW

Nestled by tranquil bushland reserve and enjoying an elevated position that captures a scenic and breathtaking view over North West Arm and the Royal National Park with an approx. 1,429m2 tidal waterfront parcel of land positioned within a quiet exclusive cul de sac street in Gymea Bay.

\* Positioned within Gymea Bay Public School & Kirrawee High Catchment area

\* Large balcony which overlooks the beautiful bush and valley views

\* Combined lounge and dining area with timber floorboards

\* Plenty of scope to enhance, potential to extend and renovate

\* Single car garage with extra length for storage For full version visit the website